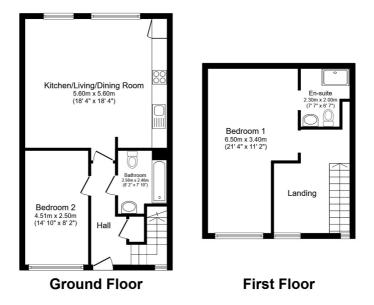

## **FLOOR PLAN**

Illustrations are for identification purposes only and are not to scale. All measurements are a maximum and include wardrobes and bay windows where applicable.

Total floor area 90.8 sq.m. (977 sq.ft.) approx

This floor plan is for illustrative purposes only. It is not drawn to scale. Any measurements, floor areas (including any total floor area), openings and orientation are approximate. No details are guaranteed, they cannot be relied upon for any purpose and they do not form part of any agreement. No liability is taken for any error, omission or misstatement. A party must rely upon its own inspection(s). Powered by www.focalagent.com