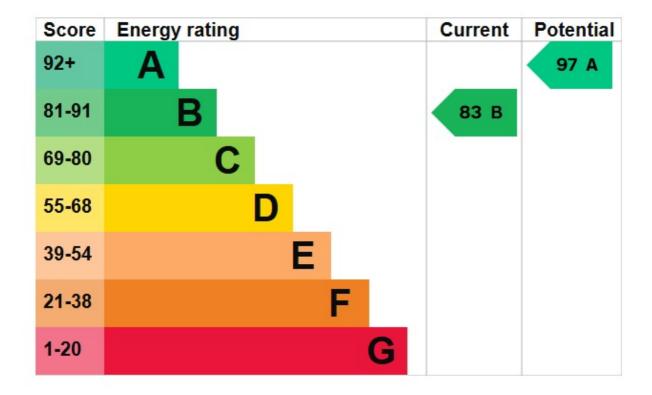

#### **SHORT DESCRIPTION**

Property Ref: 15284 We are delighted to bring to the market this charming 2-bedroom semi-detached house, nestled on the ever-popular Bosworth Avenue, Derby (DE23) — a lovely residential location offering a welcoming community atmosphere. This beautifully presented home boasts a spacious living room, a modern family bathroom, and two well-proportioned bedrooms, making it an ideal choice for first-time buyers, young families, or investors. The property offers a thoughtfully designed layout, with a bright and airy feel throughout, perfect for modern living. Externally, the home benefits from a generous garden, providing the perfect space for outdoor relaxation, entertaining, or family activities. The driveway offers convenient off-street parking, adding to the practical appeal of this delightful property. Situated within easy reach of local amenities, schools, parks, and excellent transport links, this home offers the perfect balance of comfort, convenience, and community. An excellent opportunity to own a lovely home in a sought-after location — early viewing is highly recommended! Property Type: Semi-detached Full selling price: £190000.00 Pricing Options: Shared ownership Tenure: Leasehold Percentage to be sold: 35% Share price: £66500.00 Monthly rent based on 35% share: £305.93 Remaining lease (In Year): 986 Yearly Ground Rent Cost: £0.00 Yearly Management Cost: £444.48 Council tax band: B EPC rating: B Measurement: Bedrooms, Bathrooms and Living room Possession of the property: Occupied

### **EPC GRAPH**

Illustrations are for identification purposes only and are not to scale.

All measurements are a maximum and include wardrobes and bay windows where applicable.

**Disclaimer**: The information displayed about this property comprises a property advertisement. 99home.co.uk (/) will not make no warranty for the accuracy or completeness of the advertisement or any linked or associated information, and 99home has no control over the content. This property advertisement does not constitute property particulars, the property may offer to tenants in same condition as they have seen on time of the viewing. The information is provided and maintained by 99home.co.uk (/)