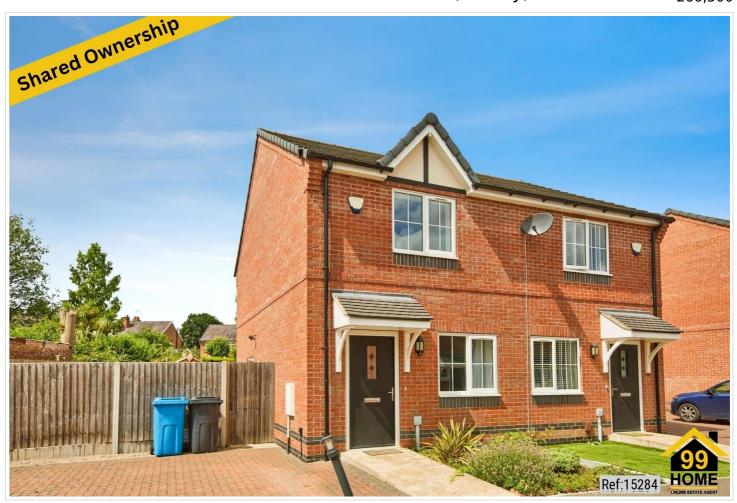

# 2 Bed Semi-Detached In Bosworth Avenue, Derby, DE23 1LE

£66,500

#### **SHORT DESCRIPTION**

Property Ref: 15284 We are delighted to bring to the market this charming 2-bedroom semi-detached house, nestled on the ever-popular Bosworth Avenue, Derby (DE23) — a lovely residential location offering a welcoming community atmosphere. This beautifully presented home boasts a spacious living room, a modern family bathroom, and two well-proportioned bedrooms, making it an ideal choice for first-time buyers, young families, or investors. The property offers a thoughtfully designed layout, with a bright and airy feel throughout, perfect for modern living. Externally, the home benefits from a generous garden, providing the perfect space for outdoor relaxation, entertaining, or family activities. The driveway offers convenient off-street parking, adding to the practical appeal of this delightful property. Situated within easy reach of local amenities, schools, parks, and excellent transport links, this home offers the perfect balance of comfort, convenience, and community. An excellent opportunity to own a lovely home in a sought-after location — early viewing is highly recommended! Property Type: Semi-detached Full selling price: £190000.00 Pricing Options: Shared ownership Tenure: Leasehold Percentage to be sold: 35% Share price: £66500.00 Monthly rent based on 35% share: £305.93 Remaining lease (In Year): 986 Yearly Ground Rent Cost: £0.00 Yearly Management Cost: £444.48 Council tax band: B EPC rating: B Measurement: Bedrooms, Bathrooms and Living room Possession of the property: Occupied