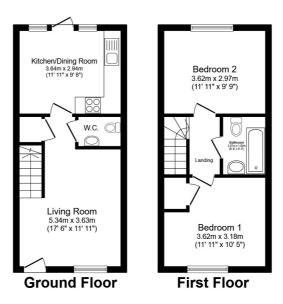

## **FLOOR PLAN**

Illustrations are for identification purposes only and are not to scale. All measurements are a maximum and include wardrobes and bay windows where applicable.

Total floor area 61.0 sq.m. (656 sq.ft.) approx

This floor plan is for illustrative purposes only. It is not drawn to scale. Any measurements, floor areas (including any total floor area), openings and orientation are approximate. No details are guaranteed, they cannot be relied upon for any purpose and they do not form part of any agreement. No liability is taken for any error, omission or misstatement. A party must rely upon its own inspection(s). Powered by www.focalagent.com