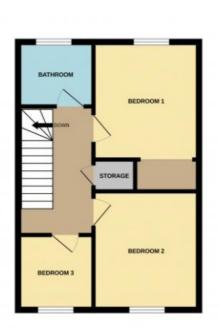

## **FLOOR PLAN**

Illustrations are for identification purposes only and are not to scale. All measurements are a maximum and include wardrobes and bay windows where applicable.

1ST FLOOR 419 sq.ft. (38.9 sq.m.) approx.