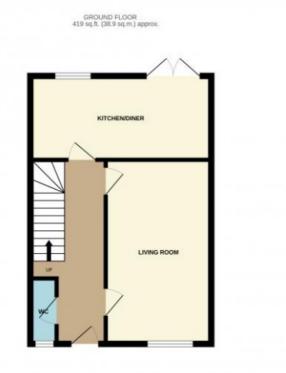

## **FLOOR PLAN**

Illustrations are for identification purposes only and are not to scale. All measurements are a maximum and include wardrobes and bay windows where applicable.

1ST FLOOR 419 sq.ft. (38.9 sq.m.) approx.