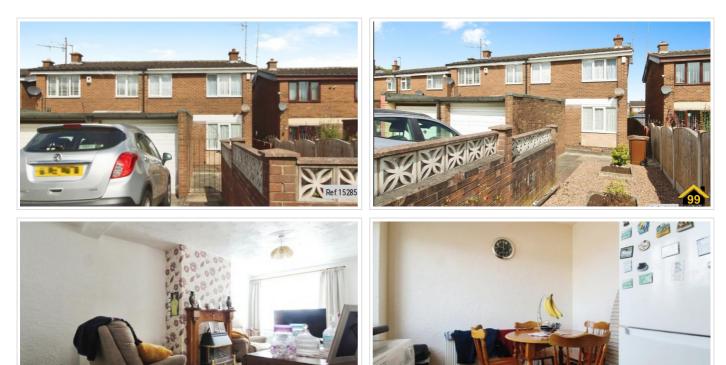

## SHORT DESCRIPTION

Ref:15285

Property Ref: 15285 3 Bed Semi house available now for rent, 200 meters from Hospital • 3 Bed Semi house, situated very close to Pontefract hospital. • £900 PCM, one month deposit required. No other fees at all. • Brand New flooring throughout and other

minor works. • Special deal for Hospital Employees Presenting a charming semi-detached property for long term rental which is very close to Pontefract Hospital. The property is composed of three spacious double bedrooms, a single reception room, and a downstairs cloakroom. The exterior of the property hosts a variety of unique features including a private garage and a parking area, providing off-street parking. In addition, there is a large low maintenance garden. Property Type: Semi-detached Full Renting price: £900.00 Pricing Options: Fixed Price Tenure: 6 month Council tax band: A EPC rating: D Measurement:1140.97 sq.ft. Outside Space: Rear Garden Parking: Driveway Heating Type: Gas Central Heating ------