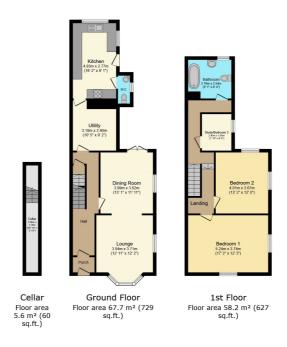

## **FLOOR PLAN**

Illustrations are for identification purposes only and are not to scale.

All measurements are a maximum and include wardrobes and bay windows where applicable.

TOTAL: 131.6 m<sup>2</sup> (1,416 sq.ft.)