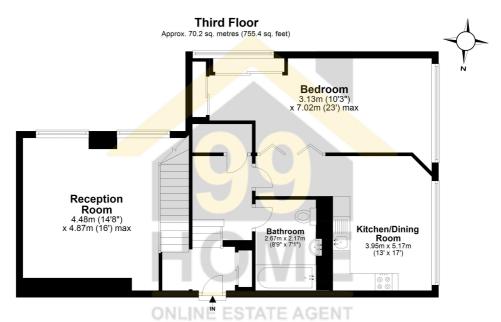

### **FLOOR PLAN**

Illustrations are for identification purposes only and are not to scale.

All measurements are a maximum and include wardrobes and bay windows where applicable.

Total area: approx. 70.2 sq. metres (755.4 sq. feet)

Floor Plan measurements are approximate and are for illustrative purposes only. While we do not doubt the floor plans accuracy, we make no guarantee, warranty or representation as to the accuracy and completeness of the floor plan.

Plan produced using PlanUp.