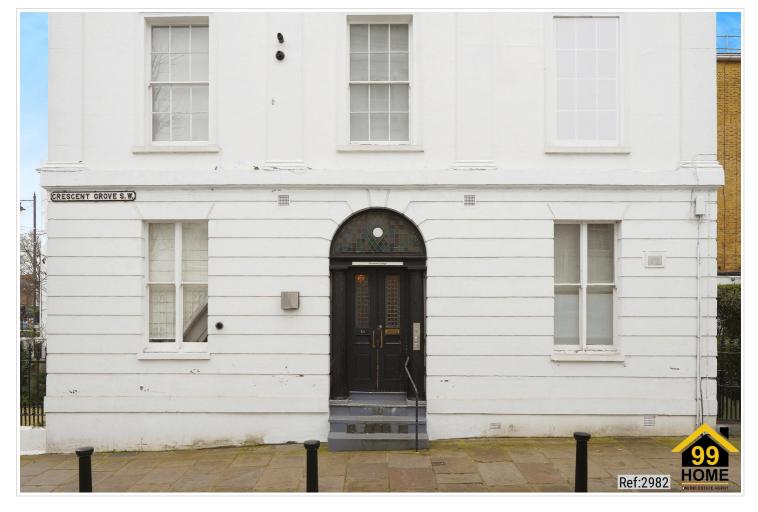

## 1 Bed Flat In Denmark Lodge Crescent Grove, London, SW4 7AG <sub>£365,000</sub>

## SHORT DESCRIPTION

Property Ref: 2982 Super-stylish, light and airy, ground-floor studio flat with mezzanine bedroom floor. Huge windows, directly overlooking Clapham Common. Charming living space offers seating and dining areas. Separate fully fitted kitchen with integrated appliances and a luxury modern shower room. Stairs to generous mezzanine bedroom floor with extensive fitted wardrobes. Clever design within compact living space offers ample storage throughout. The property is set within an elegant crescent of stucco houses in a private garden square with a large communal garden for residents use in Clapham's most sought after address. Private resident's parking. The apartment has recently been redecorated and refurbished to a high standard It would be perfect as a highly desirable bachelor apartment, suit a romantic couple or make a fabulous pied a terre. Suitable also as a lovely nanny or granny flat... Property Type: Flat Full selling price: £365000.00 Pricing Options: Guide Price Tenure: Share of Freehold Council tax band: A EPC rating: E Measurement: 493 sq.ft. Outside Space: Communal Garden, Front Garden Parking: Residents Heating Type: Gas Central Heating Chain Sale or Chain Free: Chain Free Possession of the property: Self-Occupied..