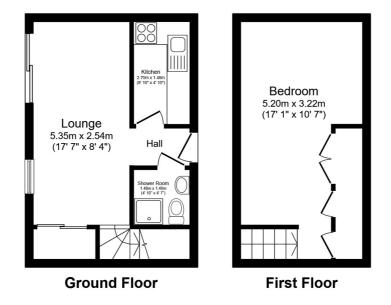

## **FLOOR PLAN**

Illustrations are for identification purposes only and are not to scale. All measurements are a maximum and include wardrobes and bay windows where applicable.

Total floor area 45.8 m² (493 sq.ft.) approx

This floor plan is for illustrative purposes only. It is not drawn to scale. Any measurements, floor areas (including any total floor area), openings and orientation are approximate. No details are guaranteed, they cannot be relied upon for any purpose and they do not form part of any agreement. No liability is taken for any error, omission or misstatement. A party must rely upon its own inspection(s). Powered by www.focalagent.com