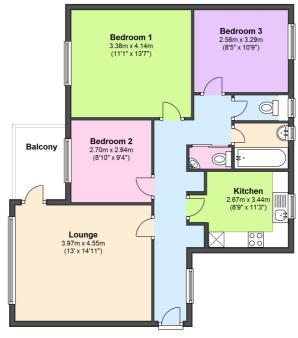

#### **FLOOR PLAN**

Illustrations are for identification purposes only and are not to scale.

All measurements are a maximum and include wardrobes and bay windows where applicable.

Floor Plan
Approx. 70.5 sq. metres (758.6 sq. feet)

Total area: approx. 70.5 sq. metres (758.6 sq. feet)