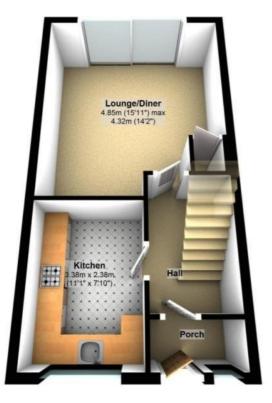

## **FLOOR PLAN**

Illustrations are for identification purposes only and are not to scale. All measurements are a maximum and include wardrobes and bay windows where applicable.

Illustrations are for identification purposes only and are not to scale.

All measurements are a maximum and include wardrobes and bay windows where applicable.

**Disclaimer**: The information displayed about this property comprises a property advertisement. 99home.co.uk (/) will not make no warranty for the accuracy or completeness of the advertisement or any linked or associated information, and 99home has no control over the content. This property advertisement does not constitute property particulars, the property may offer to tenants in same condition as they have seen on time of the viewing. The information is provided and maintained by 99home.co.uk (/)