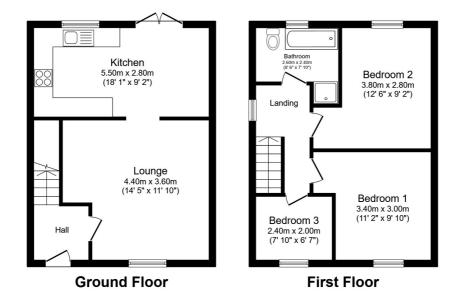

## SHORT DESCRIPTION

Illustrations are for identification purposes only and are not to scale. All measurements are a maximum and include wardrobes and bay windows where applicable.

Total floor area 80.3 sq.m. (864 sq.ft.) approx

This floor plan is for illustrative purposes only. It is not drawn to scale. Any measurements, floor areas (including any total floor area), openings and orientation are approximate. No details are guaranteed, they cannot be relied upon for any purpose and they do not form part of any agreement. No liability is taken for any error, omission or misstatement. A party must rely upon its own inspection(s). Powered by www.focalagent.com

Illustrations are for identification purposes only and are not to scale. All measurements are a maximum and include wardrobes and bay windows where applicable.

**Disclaimer**: The information displayed about this property comprises a property advertisement. 99home.co.uk (/) will not make no warranty for the accuracy or completeness of the advertisement or any linked or associated information, and 99home has no control over the content. This property advertisement does not constitute property particulars, the property may offer to tenants in same condition as they have seen on time of the viewing. The information is provided and maintained by 99home.co.uk (/)