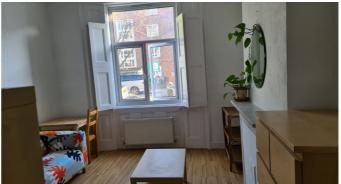

### **SHORT DESCRIPTION**

Property Ref: 8098 .. Recently reburbished Ground Floor Double Large Room in a 5 bedroom Victorian House with back garden suitable for one person or a couple. Front Lounge Room 4 mts 30 x 3 mts 60, of which a Divider bookshelf separates the Bedroom 3 mts 80 x 3 mts 30.. Separate Fitted Kitchen 2mts 85 x 2 mts 10 with all amenities, Own bathroom & toilet. Close to bus stops & tube stations.. 10 mins to Holloway Road Tube & Finsbury Park (Piccadilly Line & Victoria Line) Price includes Council Tax & Water Rates Excludes Electricity, Gas, Phone & Broadband Bills..