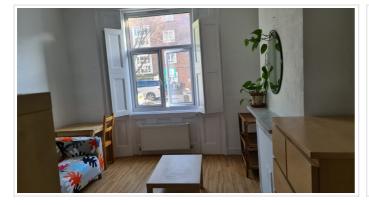

### **SHORT DESCRIPTION**

Property Ref: 8098 .. Recently reburbished Ground Floor Double Large Room in a 5 bedroom Victorian House with back garden suitable for one person or a couple. Front Lounge Room 4 mts 30 x 3 mts 60, of which a Divider bookshelf separates the Bedroom 3 mts 80 x 3 mts 30.. Separate Fitted Kitchen 2mts 85 x 2 mts 10 with all amenities, Own bathroom & toilet. Close to bus stops & tube stations.. 10 mins to Holloway Road Tube & Finsbury Park (Piccadilly Line & Victoria Line) Price includes Council Tax & Water Rates Excludes Electricity, Gas, Phone & Broadband Bills..