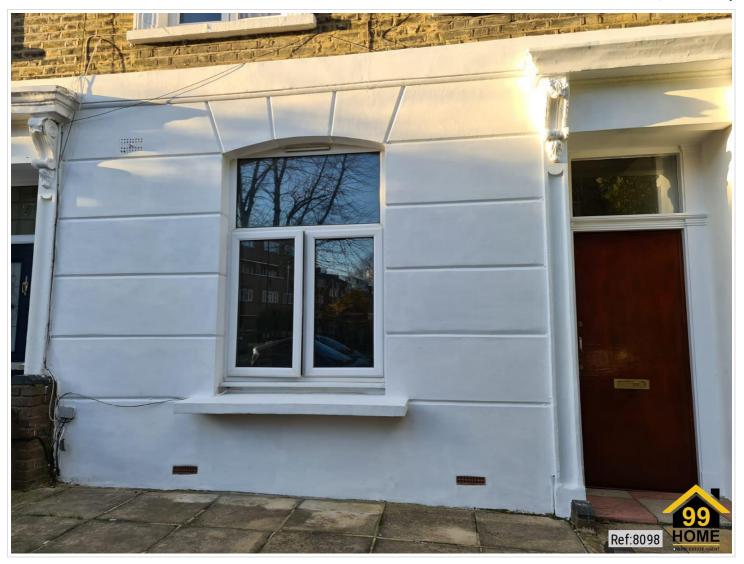

### **SHORT DESCRIPTION**

Property Ref: 8098 .. Recently reburbished Ground Floor Double Large Room in a 5 bedroom Victorian House with back garden suitable for one person or a couple. Front Lounge Room 4 mts 30 x 3 mts 60, of which a Divider bookshelf separates the Bedroom 3 mts 80 x 3 mts 30.. Separate Fitted Kitchen 2mts 85 x 2 mts 10 with all amenities, Own bathroom & toilet. Close to bus stops & tube stations.. 10 mins to Holloway Road Tube & Finsbury Park (Piccadilly Line & Victoria Line) Price includes Council Tax & Water Rates Excludes Electricity, Gas, Phone & Broadband Bills..