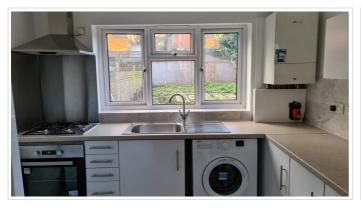

### **SHORT DESCRIPTION**

Property Ref: 8098 .. Recently reburbished Ground Floor Double Large Room in a 5 bedroom Victorian House with back garden suitable for one person or a couple. Front Lounge Room 4 mts 30 x 3 mts 60, of which a Divider bookshelf separates the Bedroom 3 mts 80 x 3 mts 30.. Separate Fitted Kitchen 2mts 85 x 2 mts 10 with all amenities, Own bathroom & toilet. Close to bus stops & tube stations.. 10 mins to Holloway Road Tube & Finsbury Park (Piccadilly Line & Victoria Line) Price includes Council Tax & Water Rates Excludes Electricity, Gas, Phone & Broadband Bills..