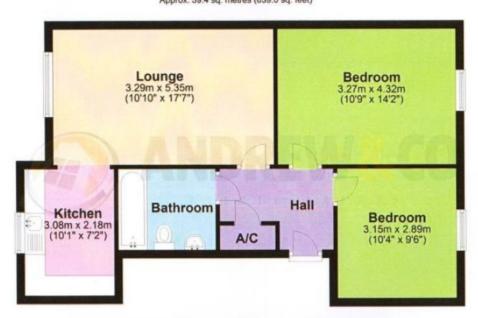

## **FLOOR PLAN**

Illustrations are for identification purposes only and are not to scale.

All measurements are a maximum and include wardrobes and bay windows where applicable.

#### Second Floor Approx. 59.4 sq. metres (639.0 sq. feet)

Total area: approx. 59.4 sq. metres (639.0 sq. feet)