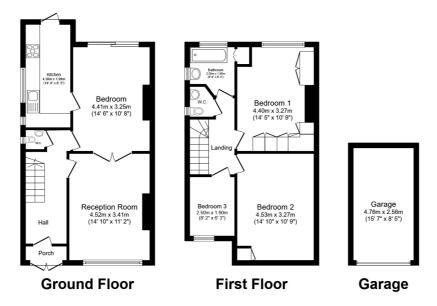

## **FLOOR PLAN**

Illustrations are for identification purposes only and are not to scale.

All measurements are a maximum and include wardrobes and bay windows where applicable.

Total floor area 106.7 sq.m. (1,149 sq.ft.) approx

This floor plan is for illustrative purposes only. It is not drawn to scale. Any measurements, floor areas (including any total floor area), openings and orientation are approximate. No details are guaranteed, they cannot be relied upon for any purpose and they do not form part of any agreement. No liability is taken for any error, omission or misstatement. A party must rely upon its own inspection(s). Powered by www.focalagent.com