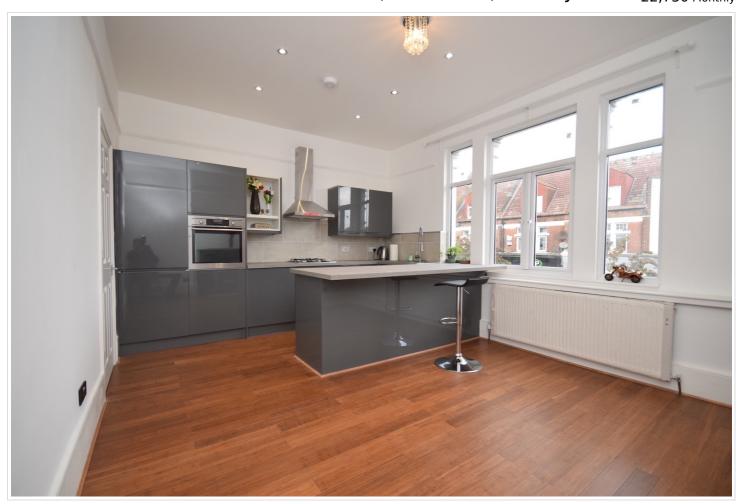

#### SHORT DESCRIPTION

Property Ref: 9812 Beautifully presented, newly refurbished three-bedroom house with new loft extension, lovely garden, and three bathrooms (two en-suite). Situated in a popular residential area next to Greenwich Pleasance Park (one of Greenwich's green flag award-winning sites with a Café, children's playground) and within the catchment of the ever-popular Halstow Primary School. The accommodation is bright, well-proportioned three bedrooms with Wren designed kitchen with worktop/seating area for breakfast/dining, reception, feature fireplace and bi-fold doors on to a peaceful rear garden. The house has gorgeous period characteristics, ample storage. The property will suit anyone looking for a family home or working professionals with great connectivity to Canary Wharf, City of London, etc,. which are only 15 minutes away. This is a larger-than-normal 3-bedroom house with high floor-to-ceiling, new windows, and doors throughout the property. It has been refurbished to an extremely high standard. Viewers will appreciate the clever design and little features such as the studio flat type design of the loft extension, French doors opening to the bright outside area of the garden. Solid wood floors throughout the property. Nursery and outstanding schools are in the catchment. Walkable to Greenwich Park, Cutty Sark, Westcombe Park Station with direct line to London Bridge, Cannon Street within minutes, IKEA, Sainsbury's superstore, M&S, etc, and close to the O2 for shopping, restaurants, bowling, cinema, and North Greenwich station for Jubilee Line. Greenwich centre facilities, which include a gym, GP, library, swimming poo, I and other amenities on the Greenwich Peninsular are nearby. Property Type: Terraced Full Renting price: £2750.00 Pricing Options: Fixed Price Tenure: 12 Month Council tax band: B EPC rating: C Measurement: 1015.8 sq.ft. Outside Space: Balcony Parking: Permit Heating Type: Central Heating ------