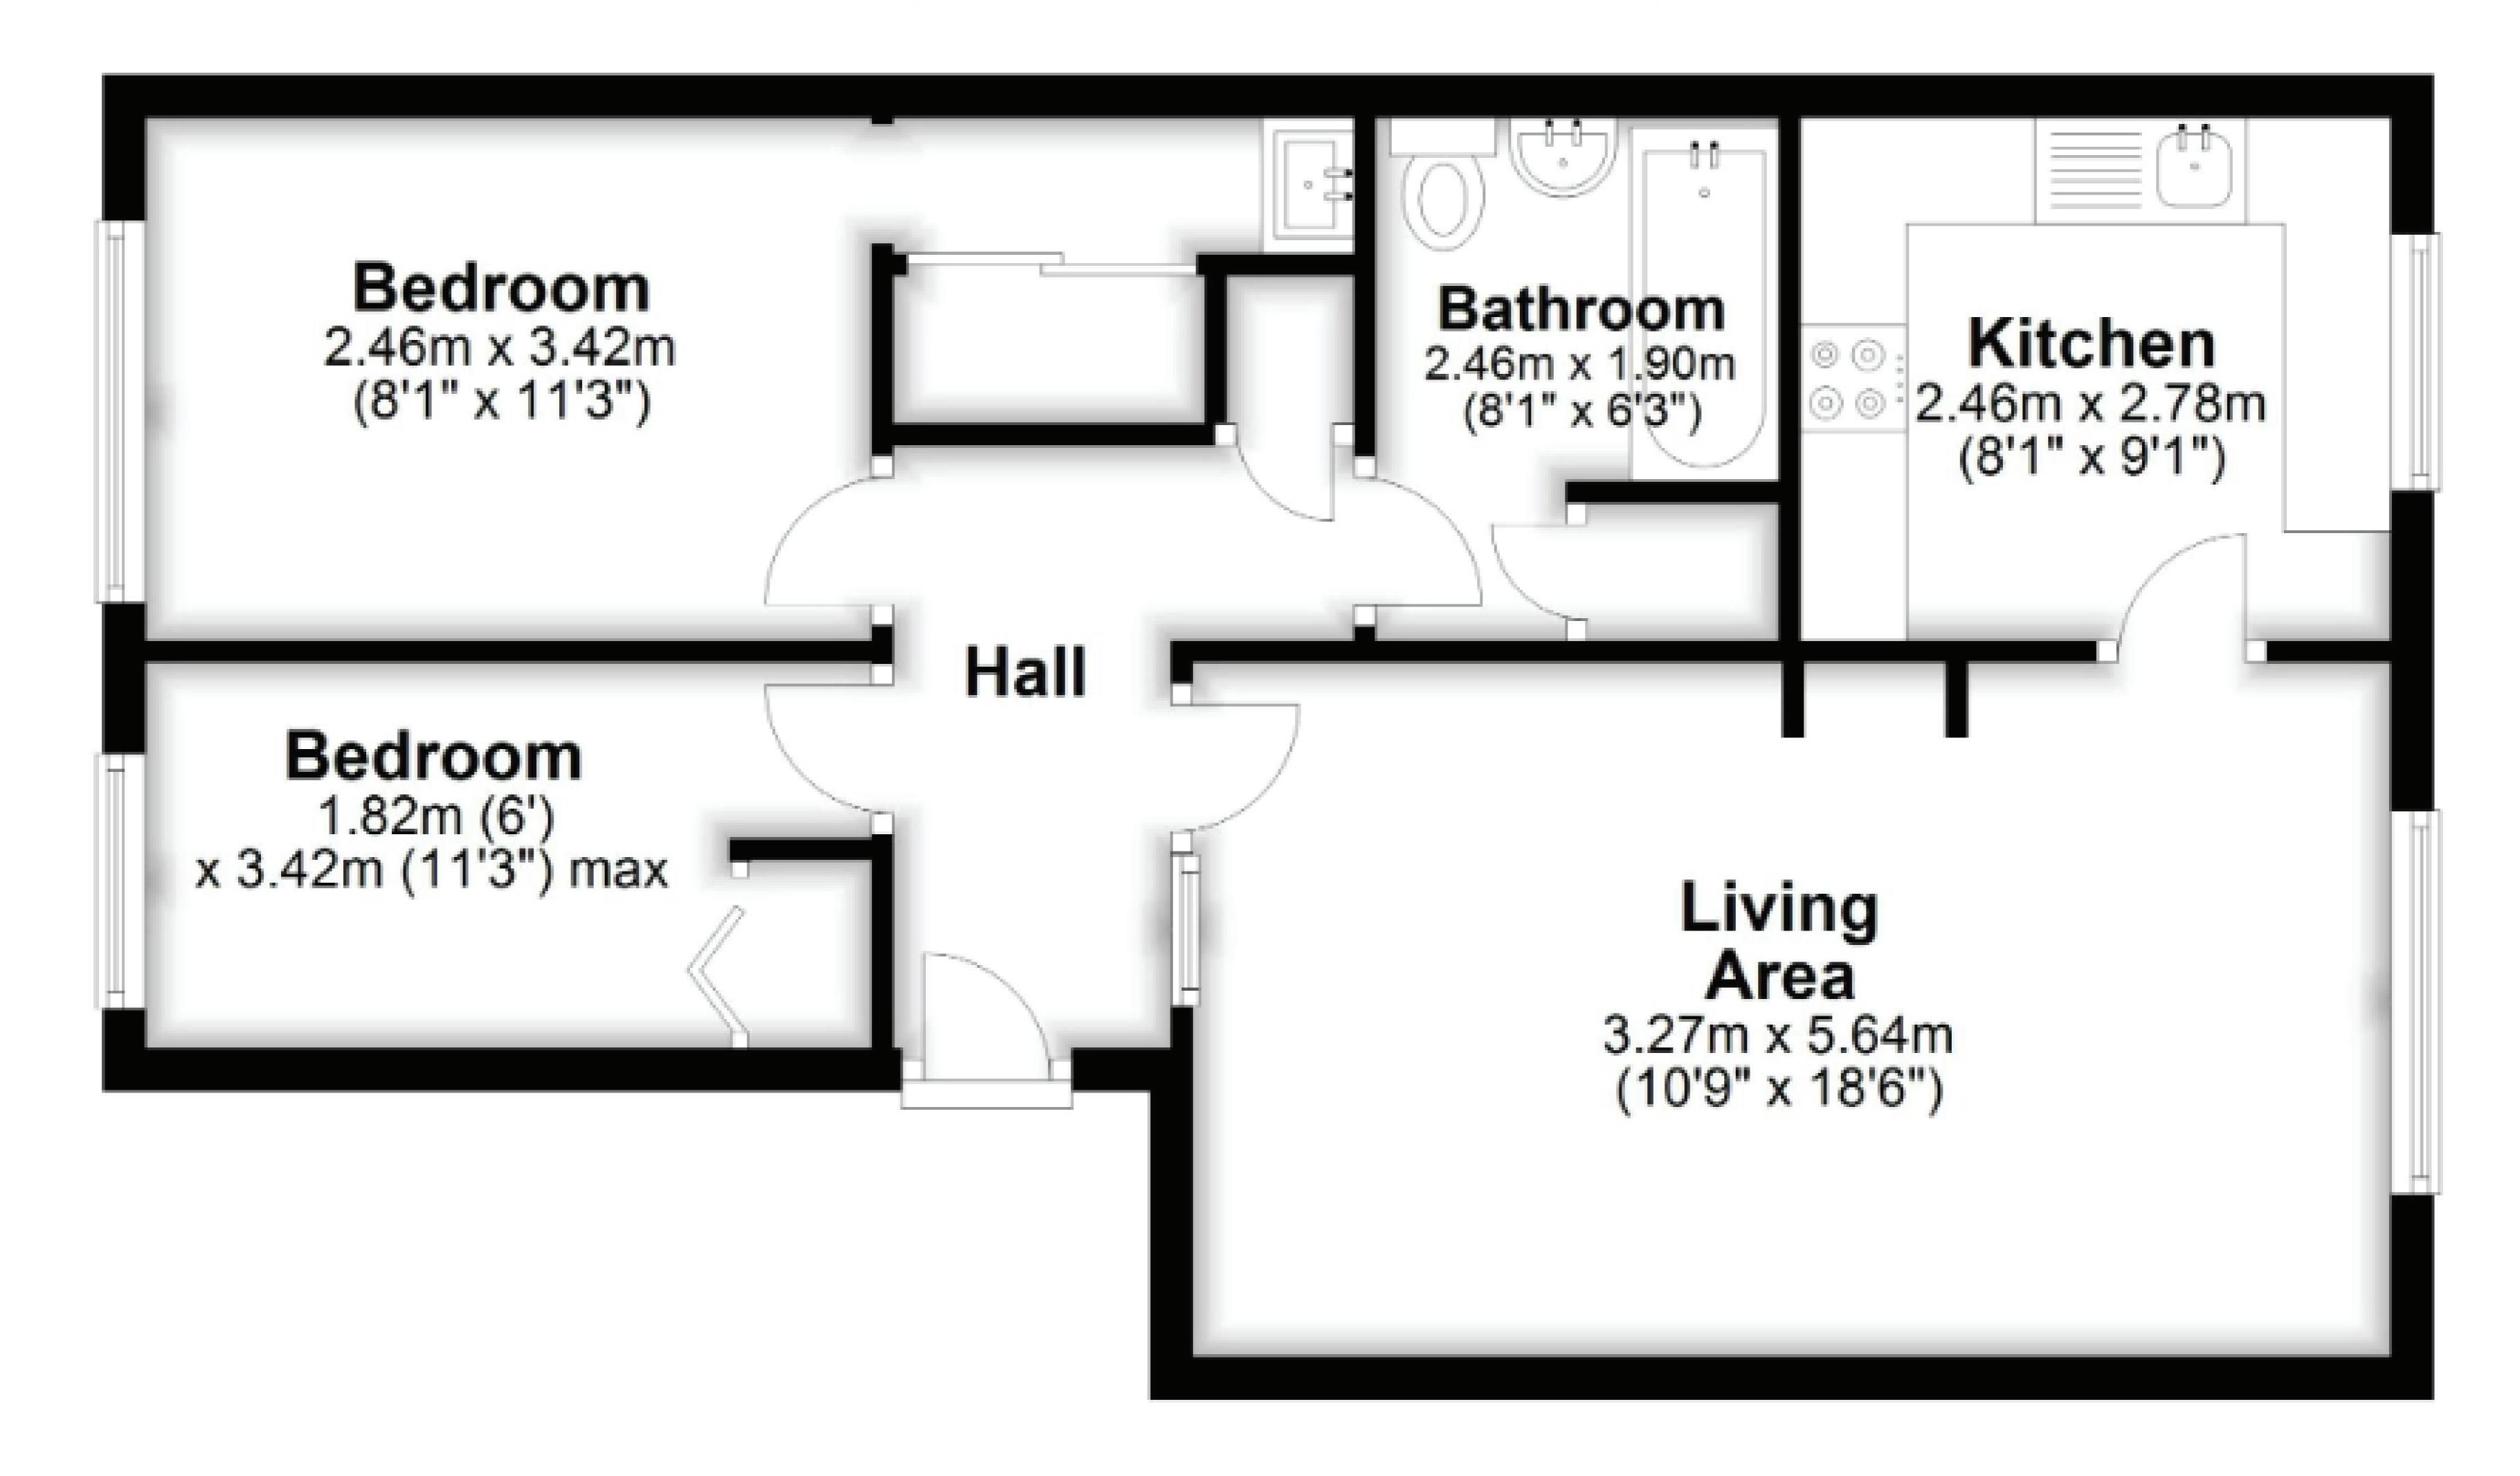

# **Ground Floor**

Approx. 54.5 sq. metres (586.7 sq. feet)

Total area: approx. 54.5 sq. metres (586.7 sq. feet)

MuuvPro - info@muuvpro.com / www.muuvpro.com / 01732 752199 - This plan is intended for marketing purposes and should be used as a guide only. Every effort is made to ensure its accuracy, however MuuvPro cannot accept liability for any errors or omissions.

Plan produced using PlanUp.