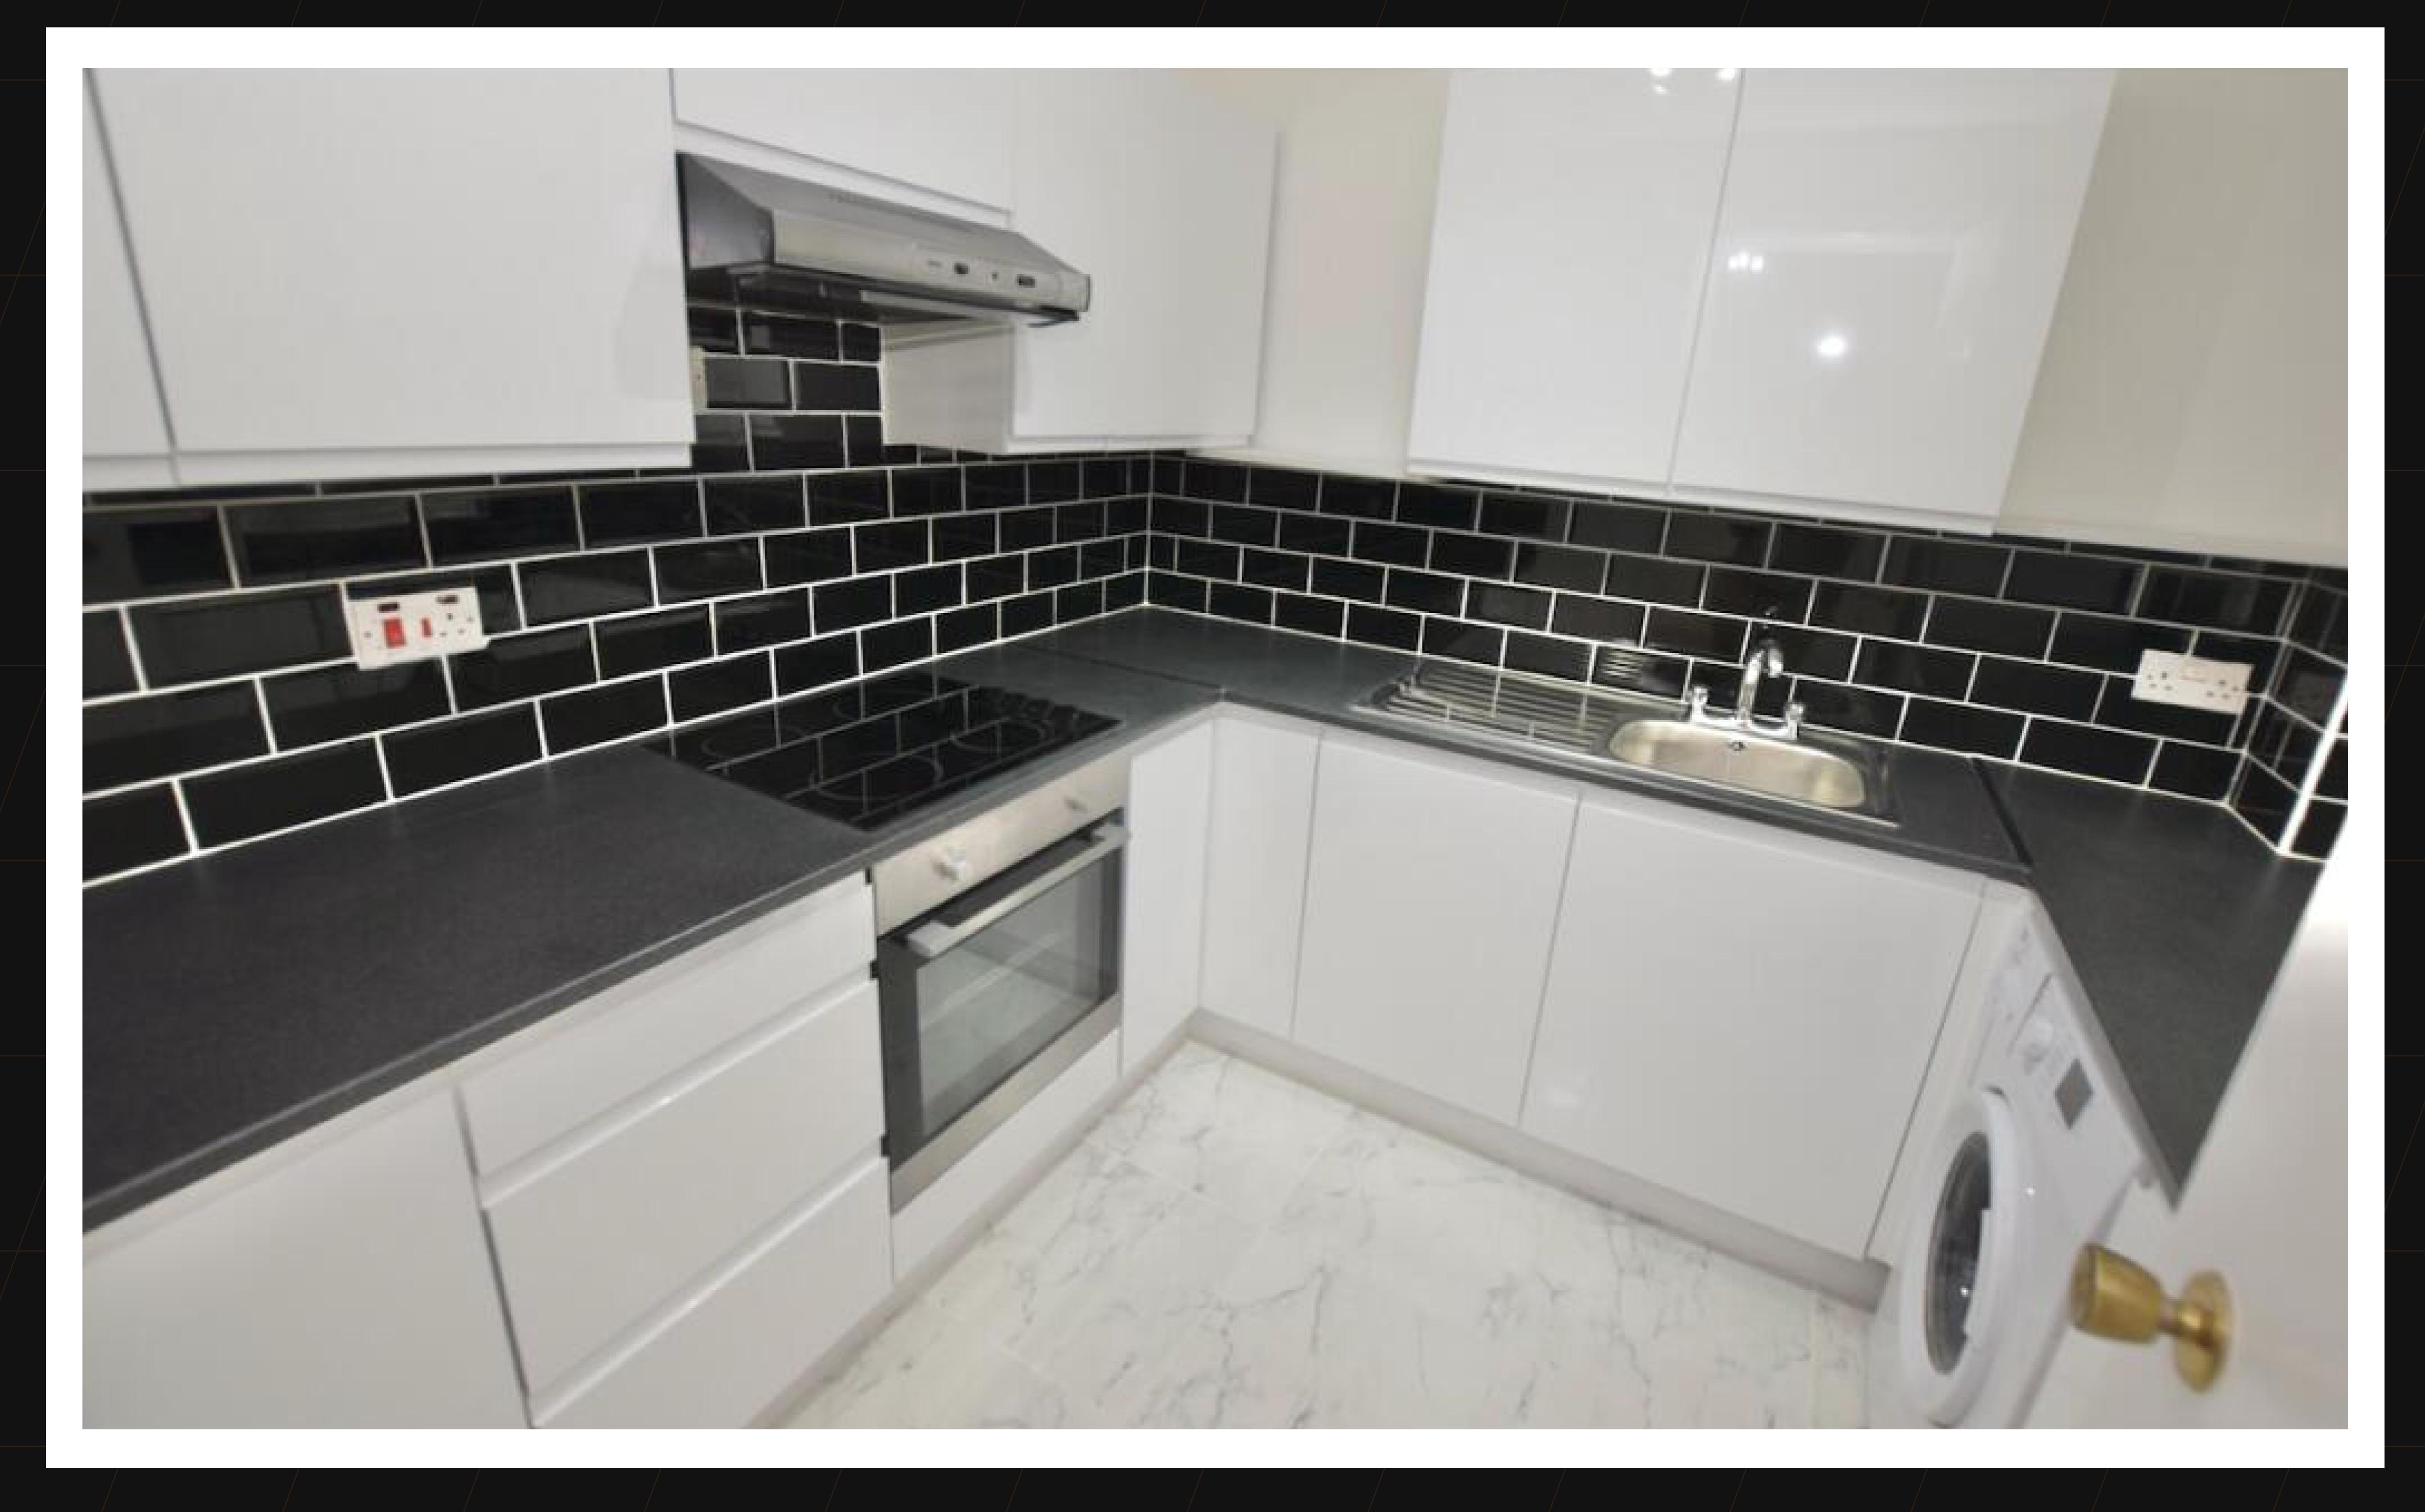

## Property:

This spacious two-bedroom apartment is situated on the ground floor of a well-maintained sought-after St. Benedicts close development. The property features a large living/dining room, a contemporary fully fitted kitchen, two bedrooms with fitted wardrobes, and a modern bathroom with a shower over the bath.

## Features:

The property benefits from double glazing, electric heating, and a secure entrance with an allocated resident parking bay. There is also a well-maintained communal garden to the rear of the building. The Property has recently been renovated to a neutral appealing look with high-quality luxury carpets.

#### **ADDITIONAL INFO:**

Both bedrooms have built-in fitted wardrobes with mirrors

The larger bedroom has a walk-in wardrobe area with a hand basin

The kitchen has stainless steel appliances

The bathroom has a standard shower mixer and an electric power shower