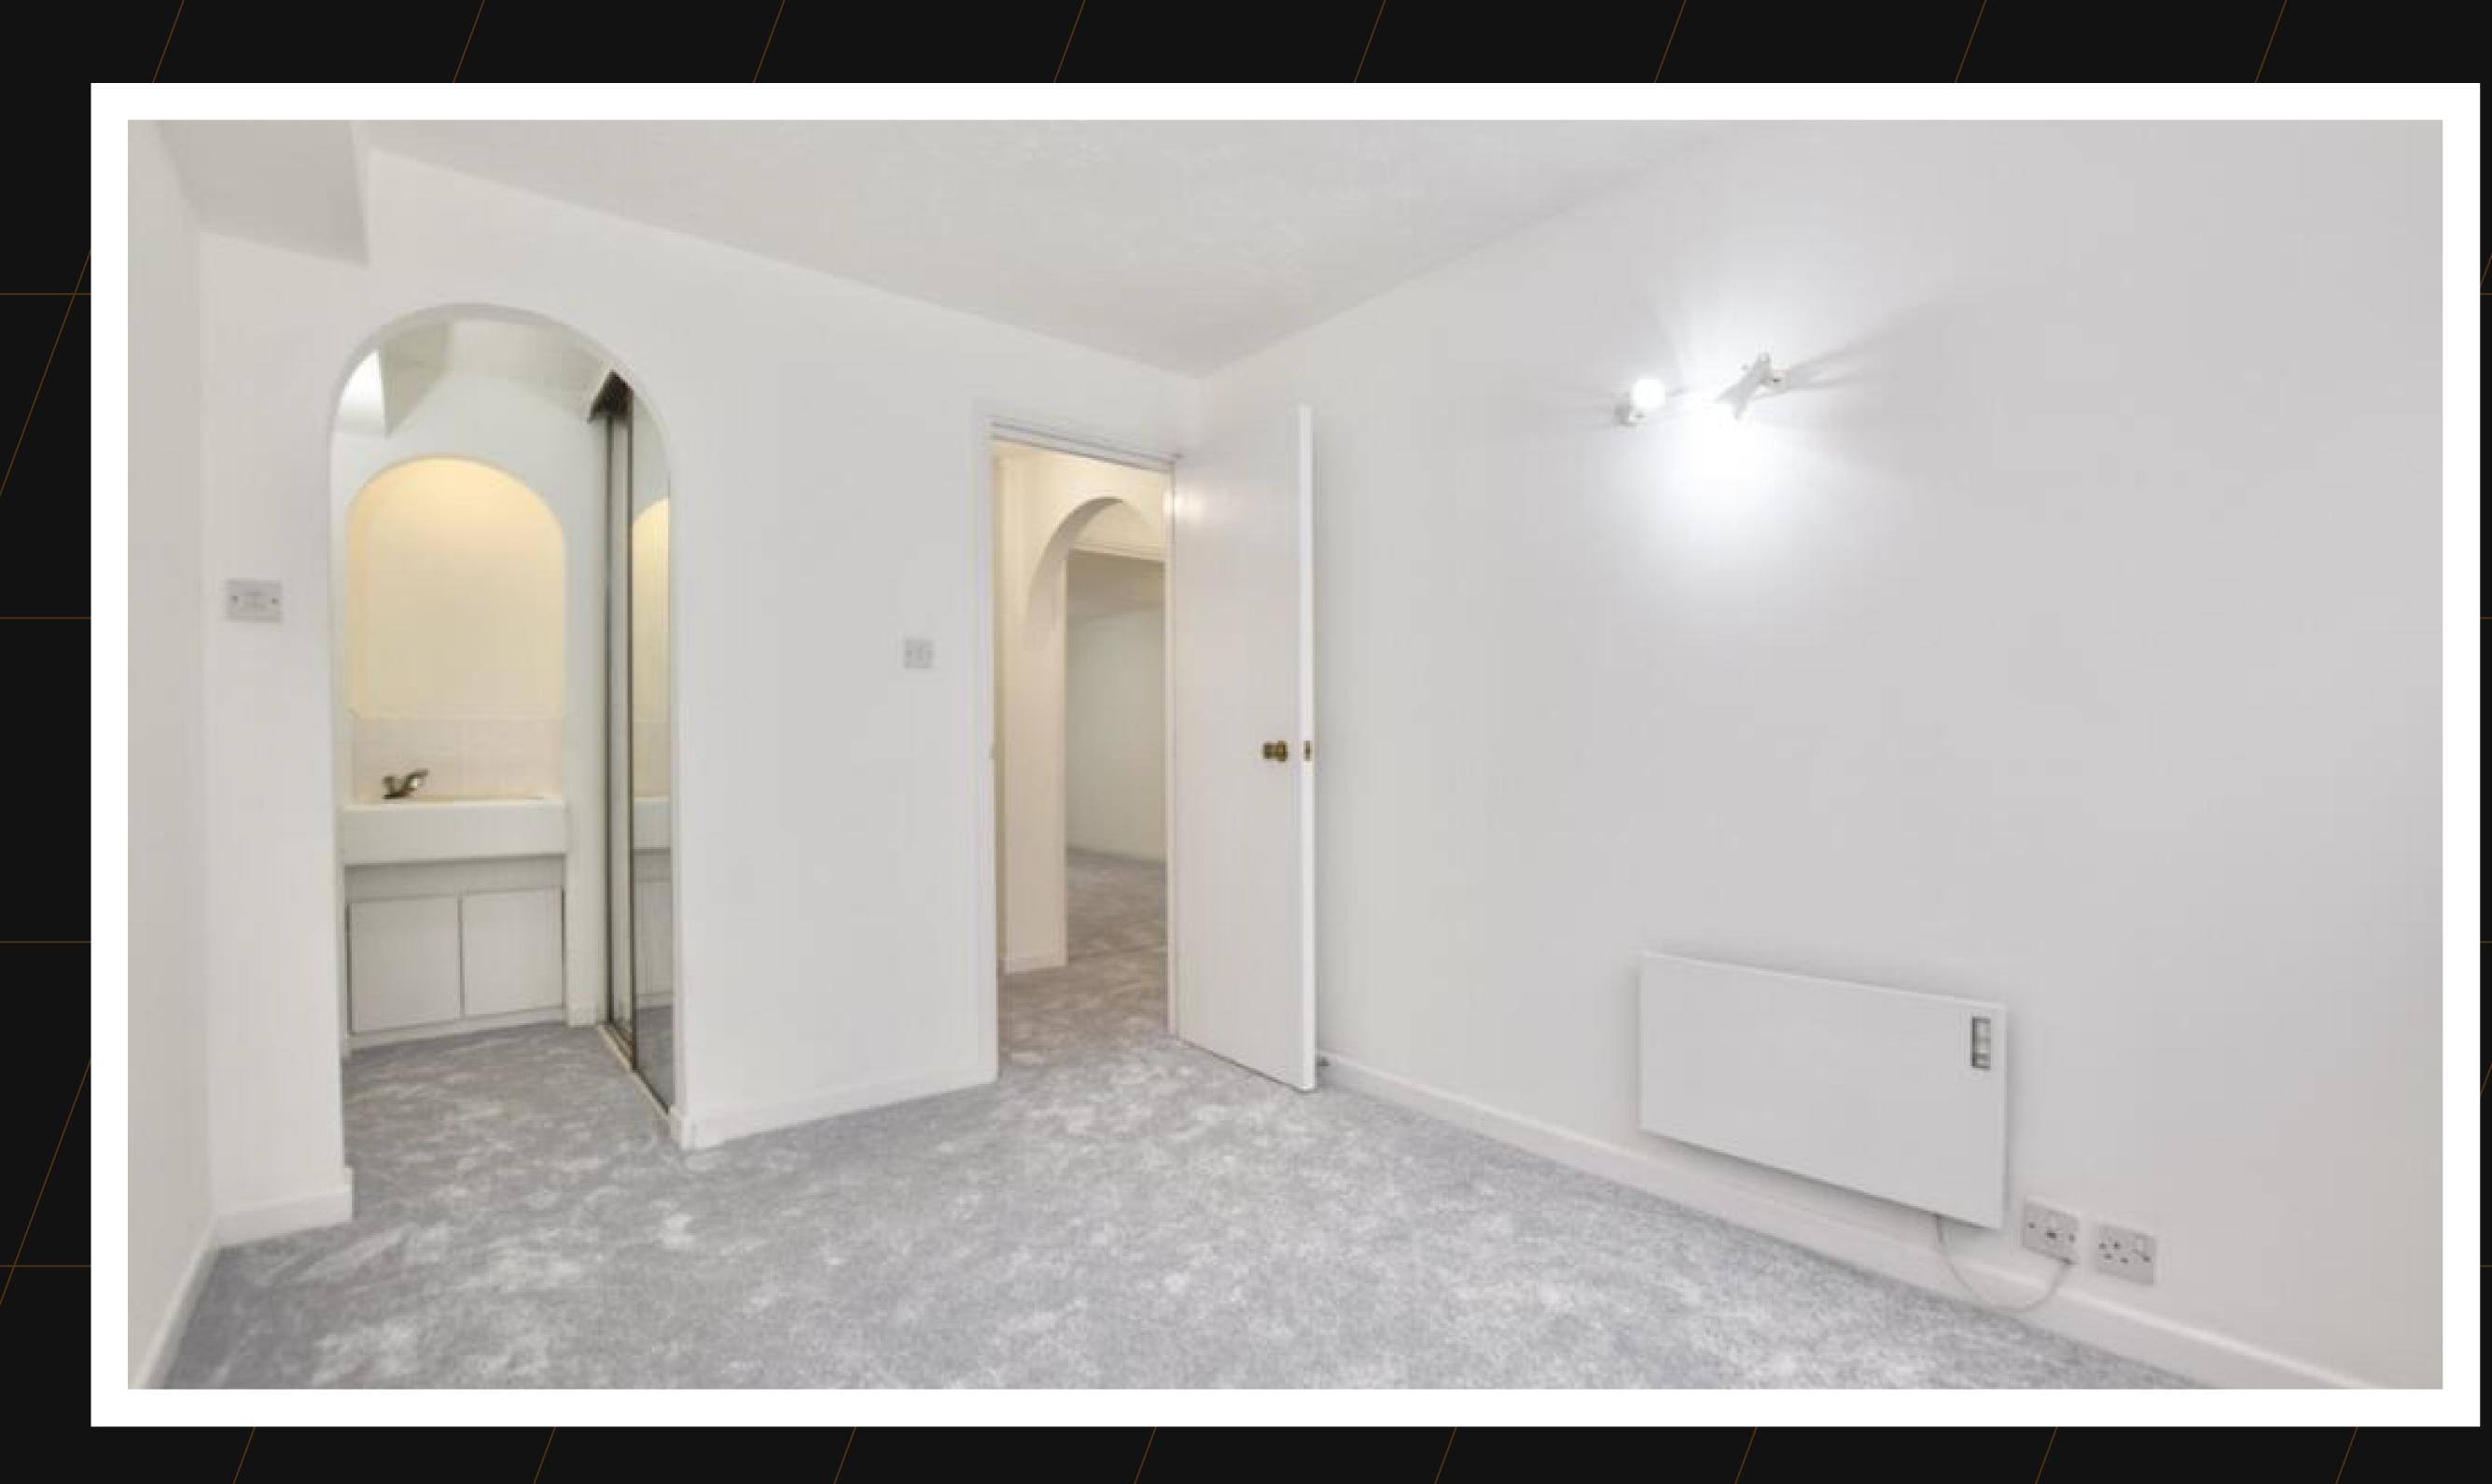

#### **ADDITIONAL INFO:**

Both bedrooms have built-in fitted wardrobes with mirrors

The larger bedroom has a walk-in wardrobe area with a hand basin

The kitchen has stainless steel appliances

The bathroom has a standard shower mixer and an electric power shower