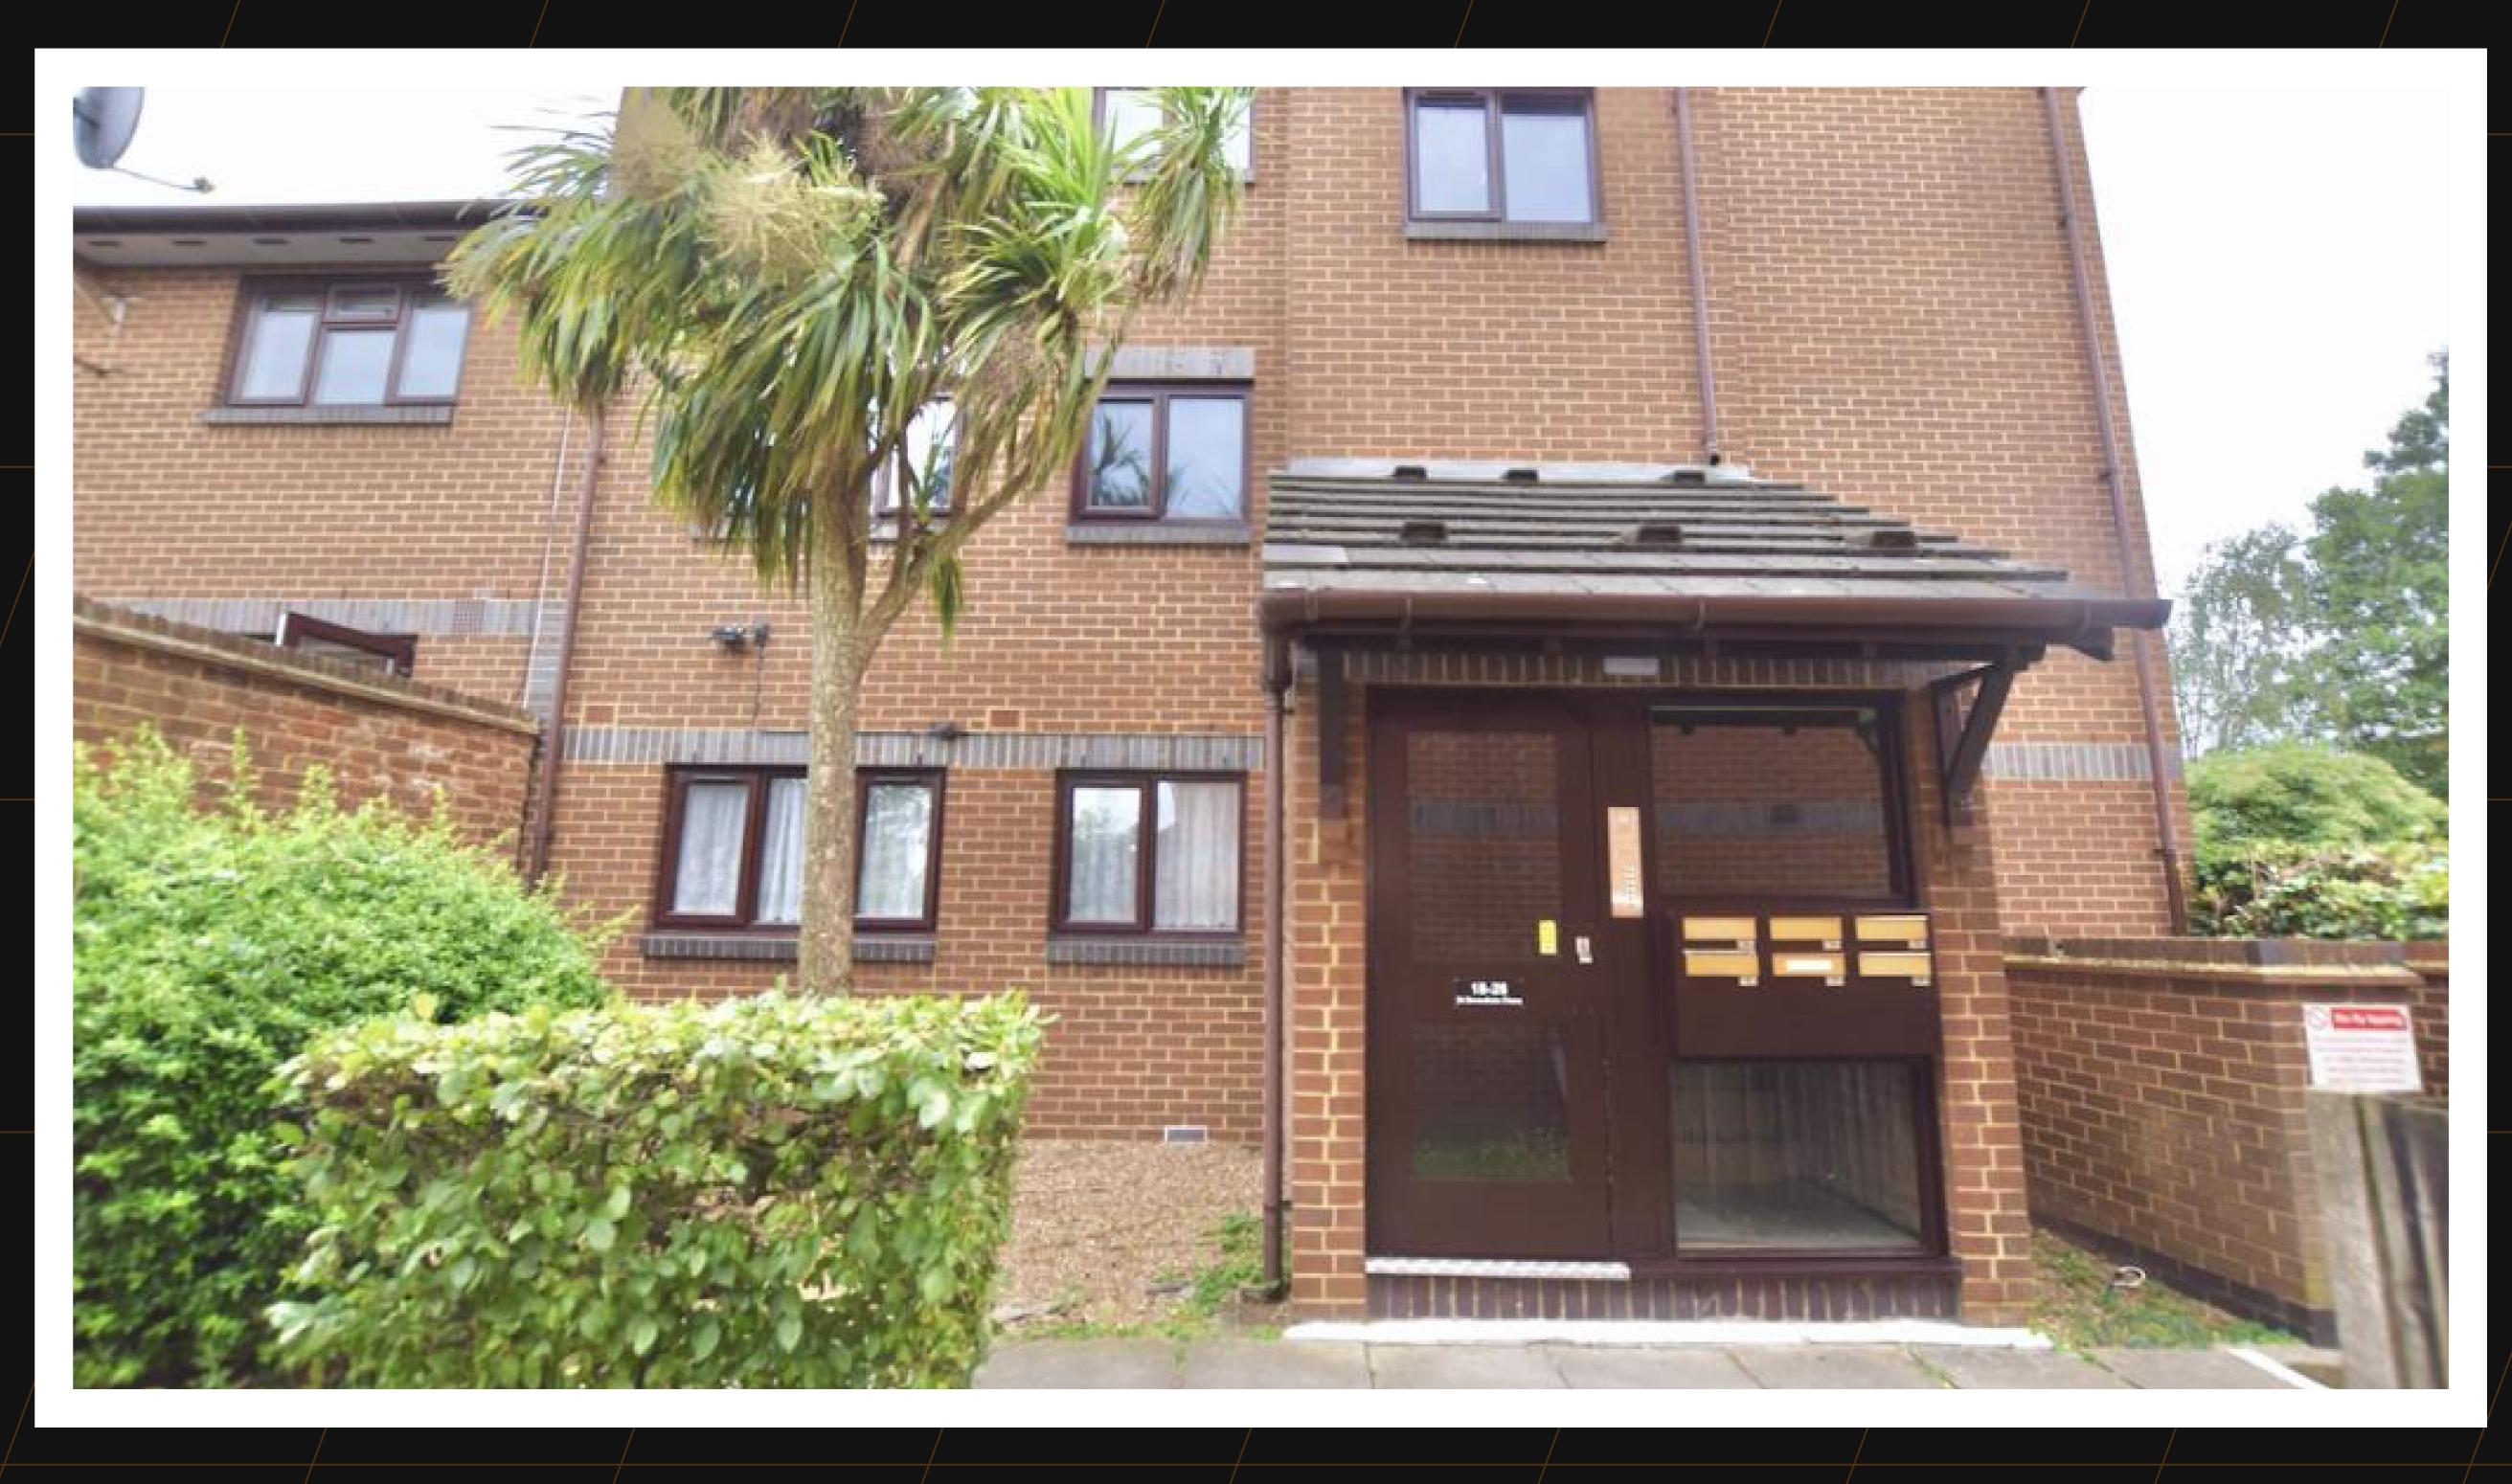

## Features:

The property benefits from double glazing, electric heating, and a secure entrance with an allocated resident parking bay. There is also a well-maintained communal garden to the rear of the building. The Property has recently been renovated to a neutral appealing look with high-quality luxury carpets.