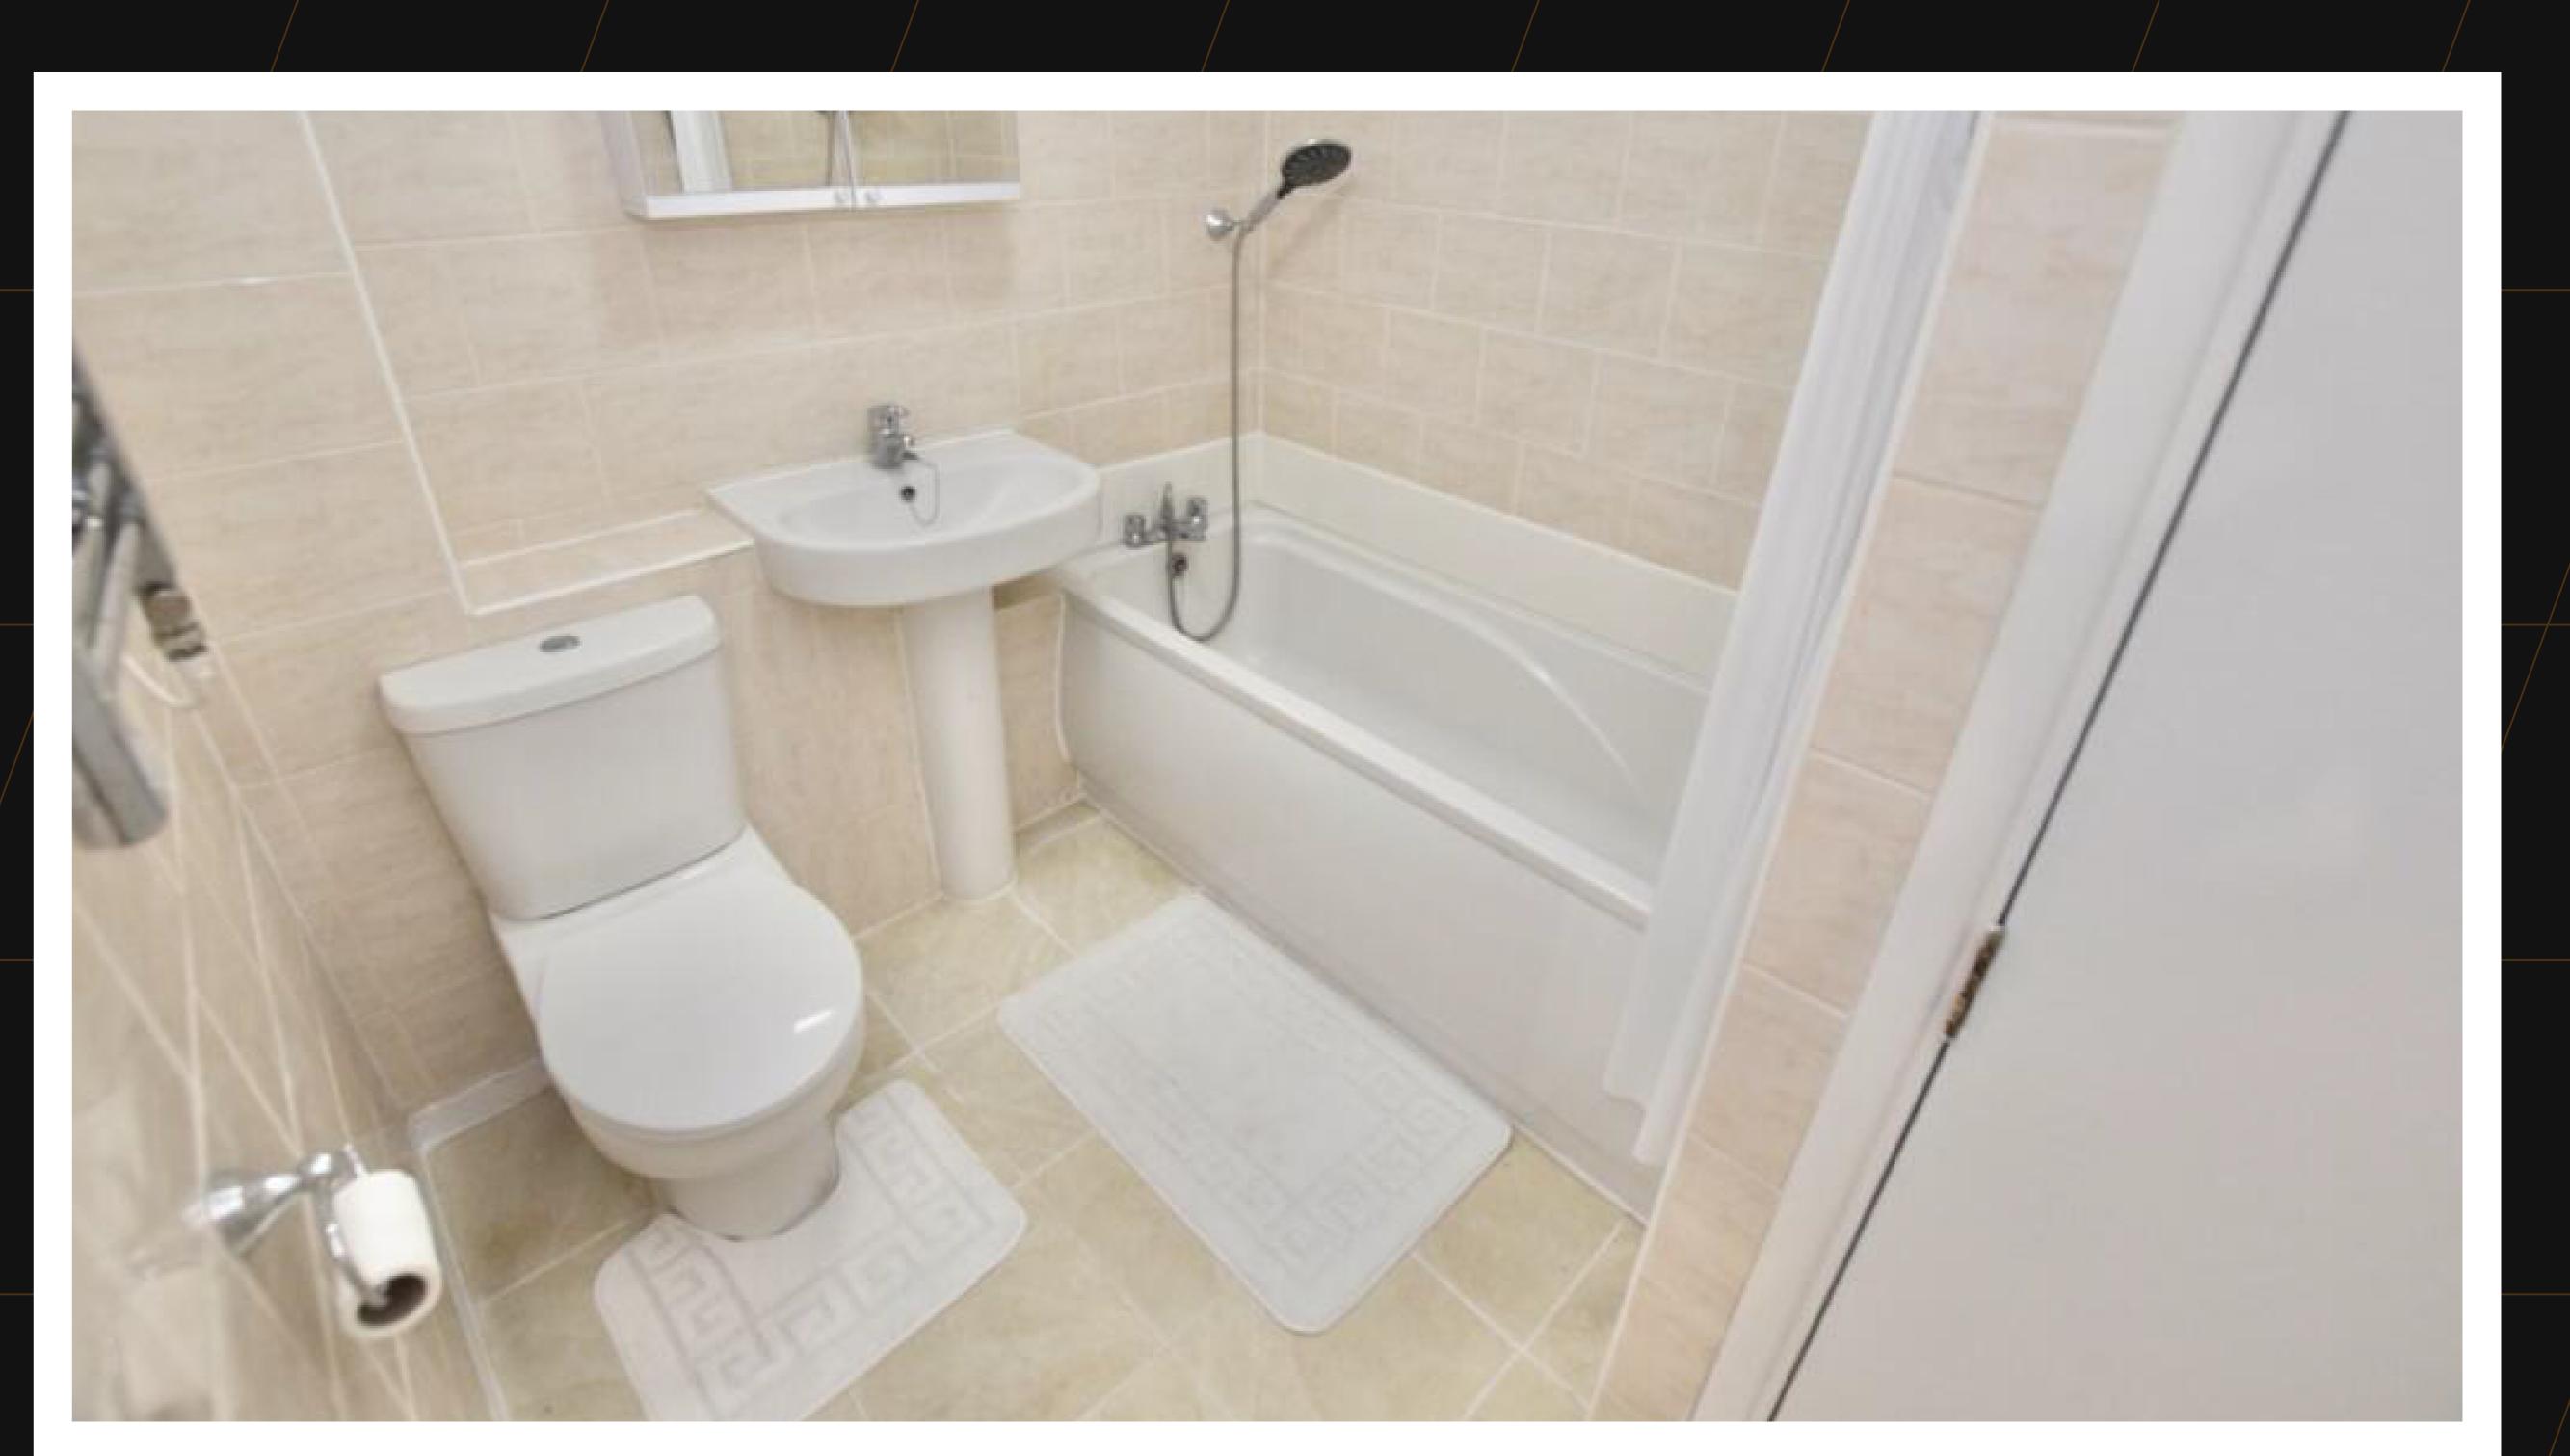

## Property:

This spacious two-bedroom apartment is situated on the ground floor of a well-maintained sought-after St. Benedicts close development. The property features a large living/dining room, a contemporary fully fitted kitchen, two bedrooms with fitted wardrobes, and a modern bathroom with a shower over the bath.

#### **ADDITIONAL INFO:**

Both bedrooms have built-in fitted wardrobes with mirrors

The larger bedroom has a walk-in wardrobe area with a hand basin

The kitchen has stainless steel appliances

The bathroom has a standard shower mixer and an electric power shower