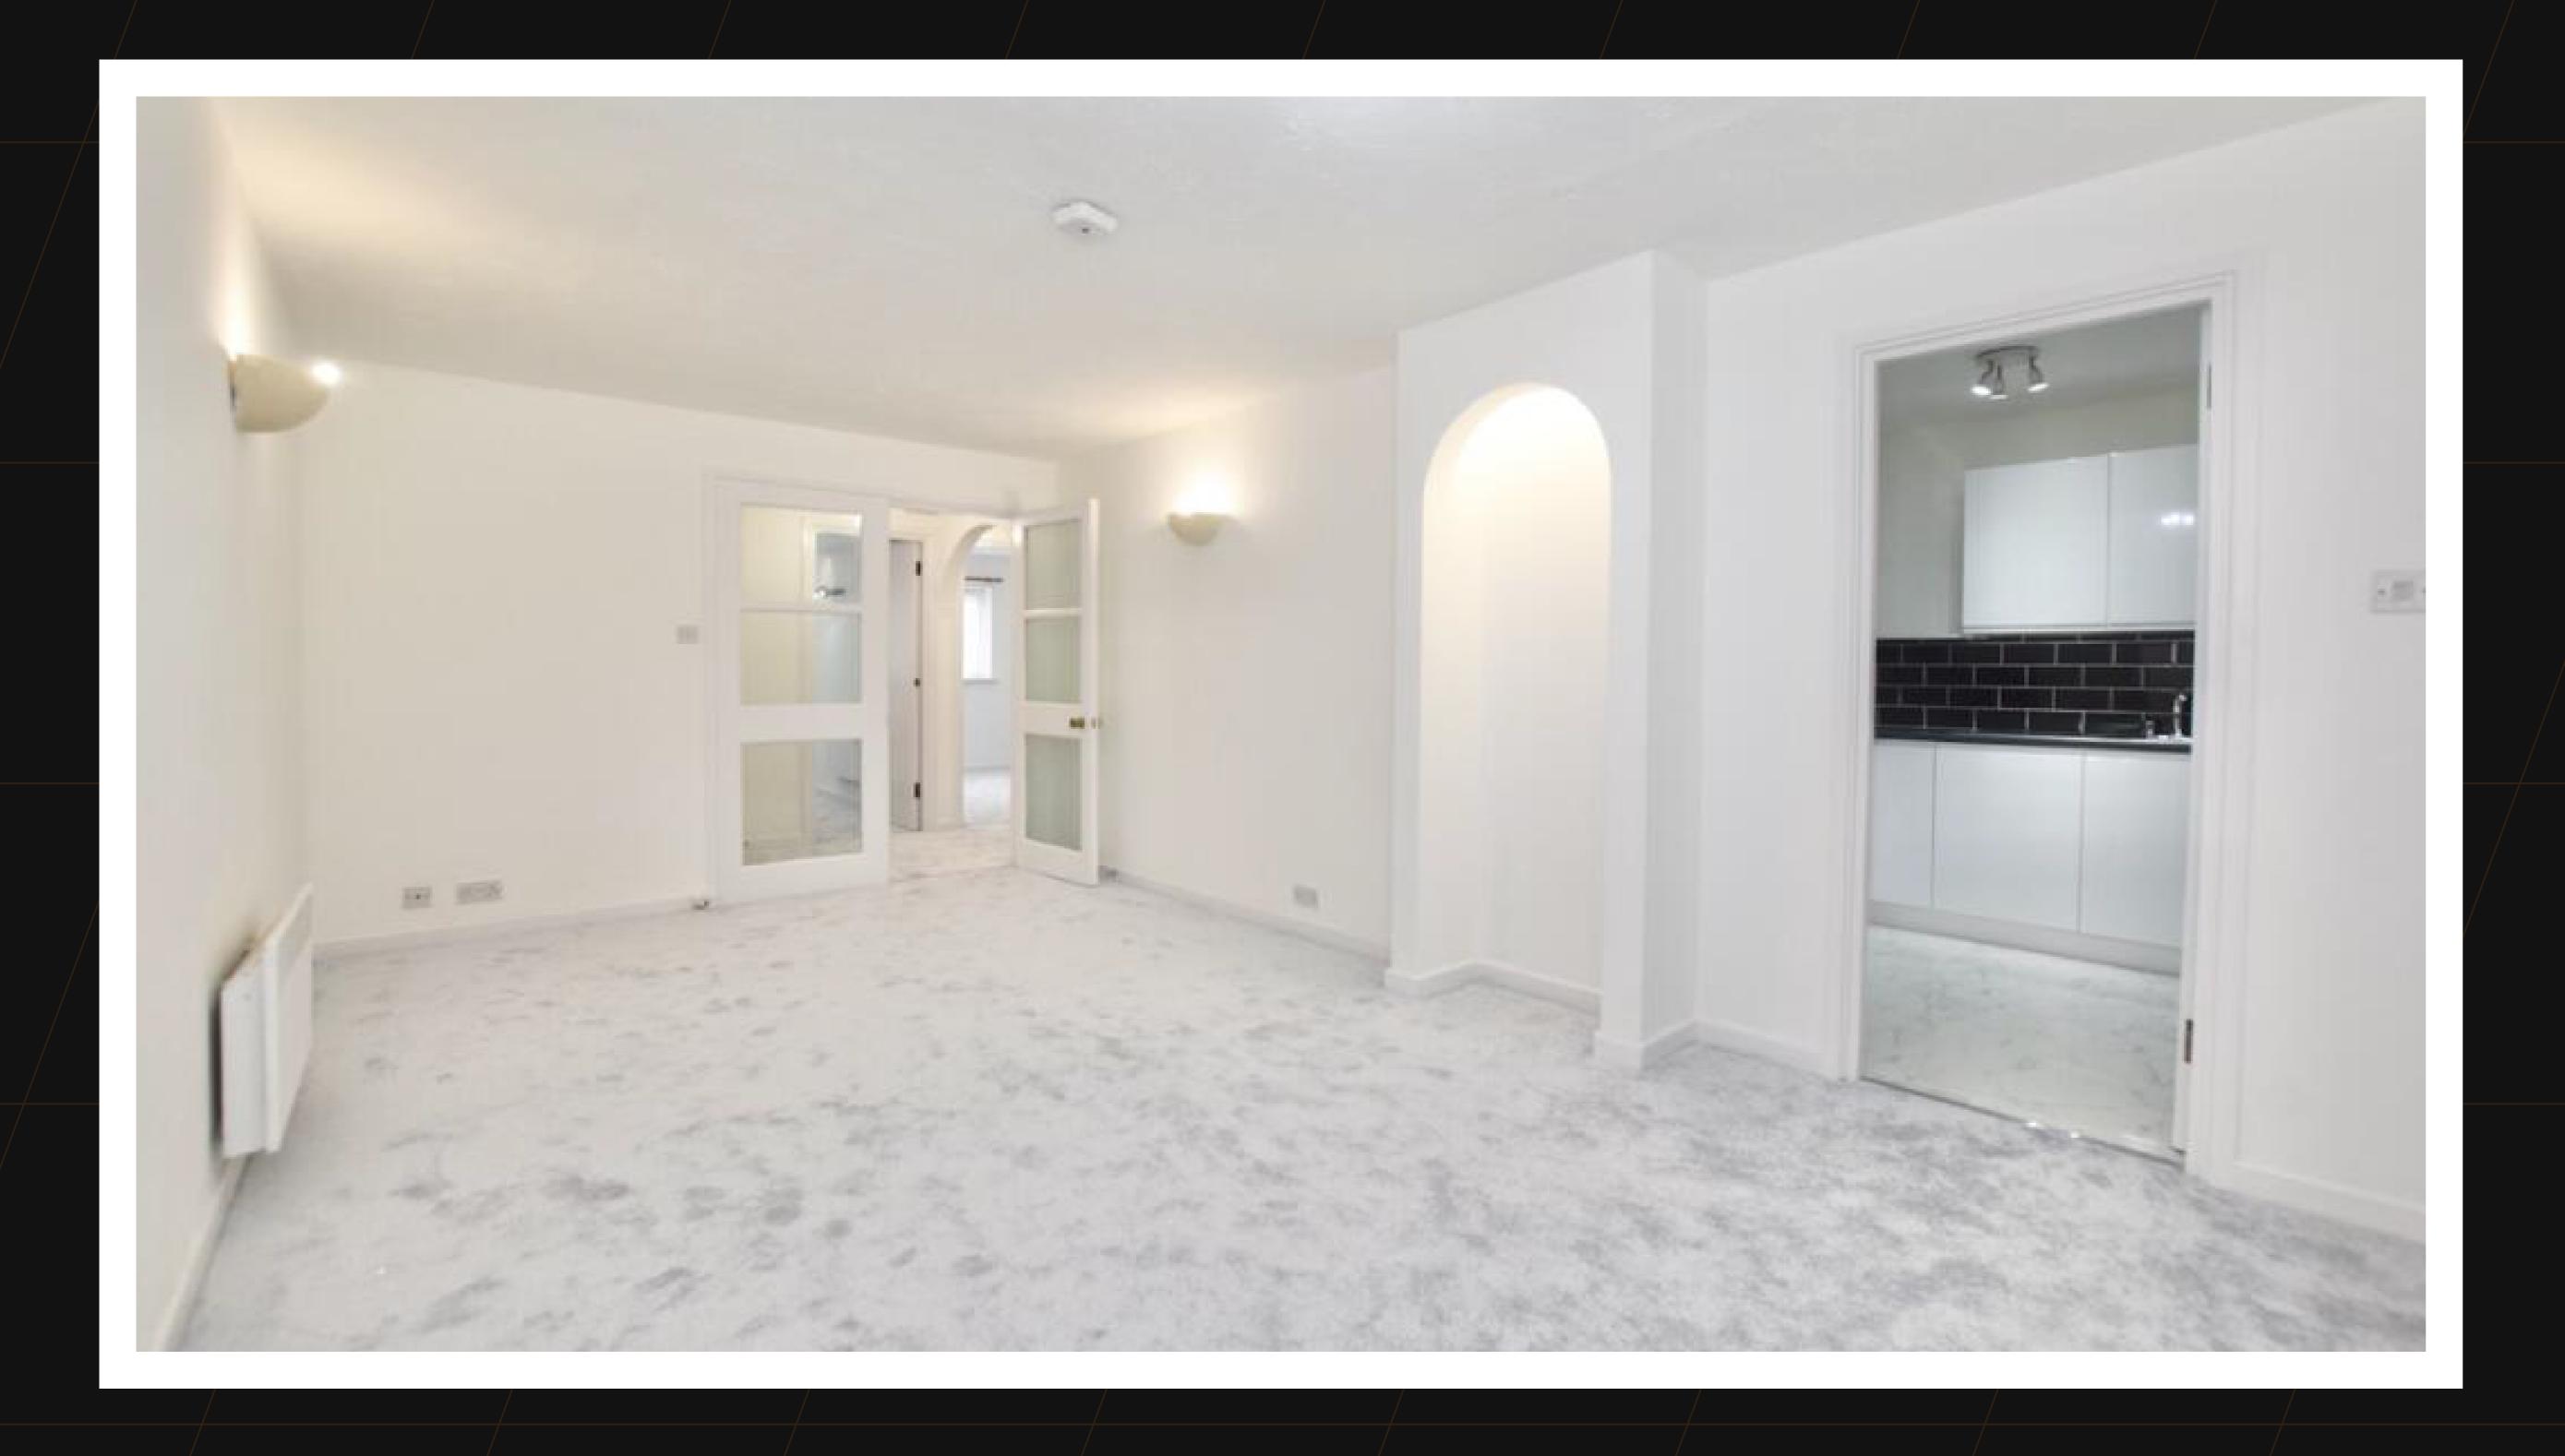

## Property:

This spacious two-bedroom apartment is situated on the ground floor of a well-maintained sought-after St. Benedicts close development. The property features a large living/dining room, a contemporary fully fitted kitchen, two bedrooms with fitted wardrobes, and a modern bathroom with a shower over the bath.

## Features:

The property benefits from double glazing, electric heating, and a secure entrance with an allocated resident parking bay. There is also a well-maintained communal garden to the rear of the building. The Property has recently been renovated to a neutral appealing look with high-quality luxury carpets.