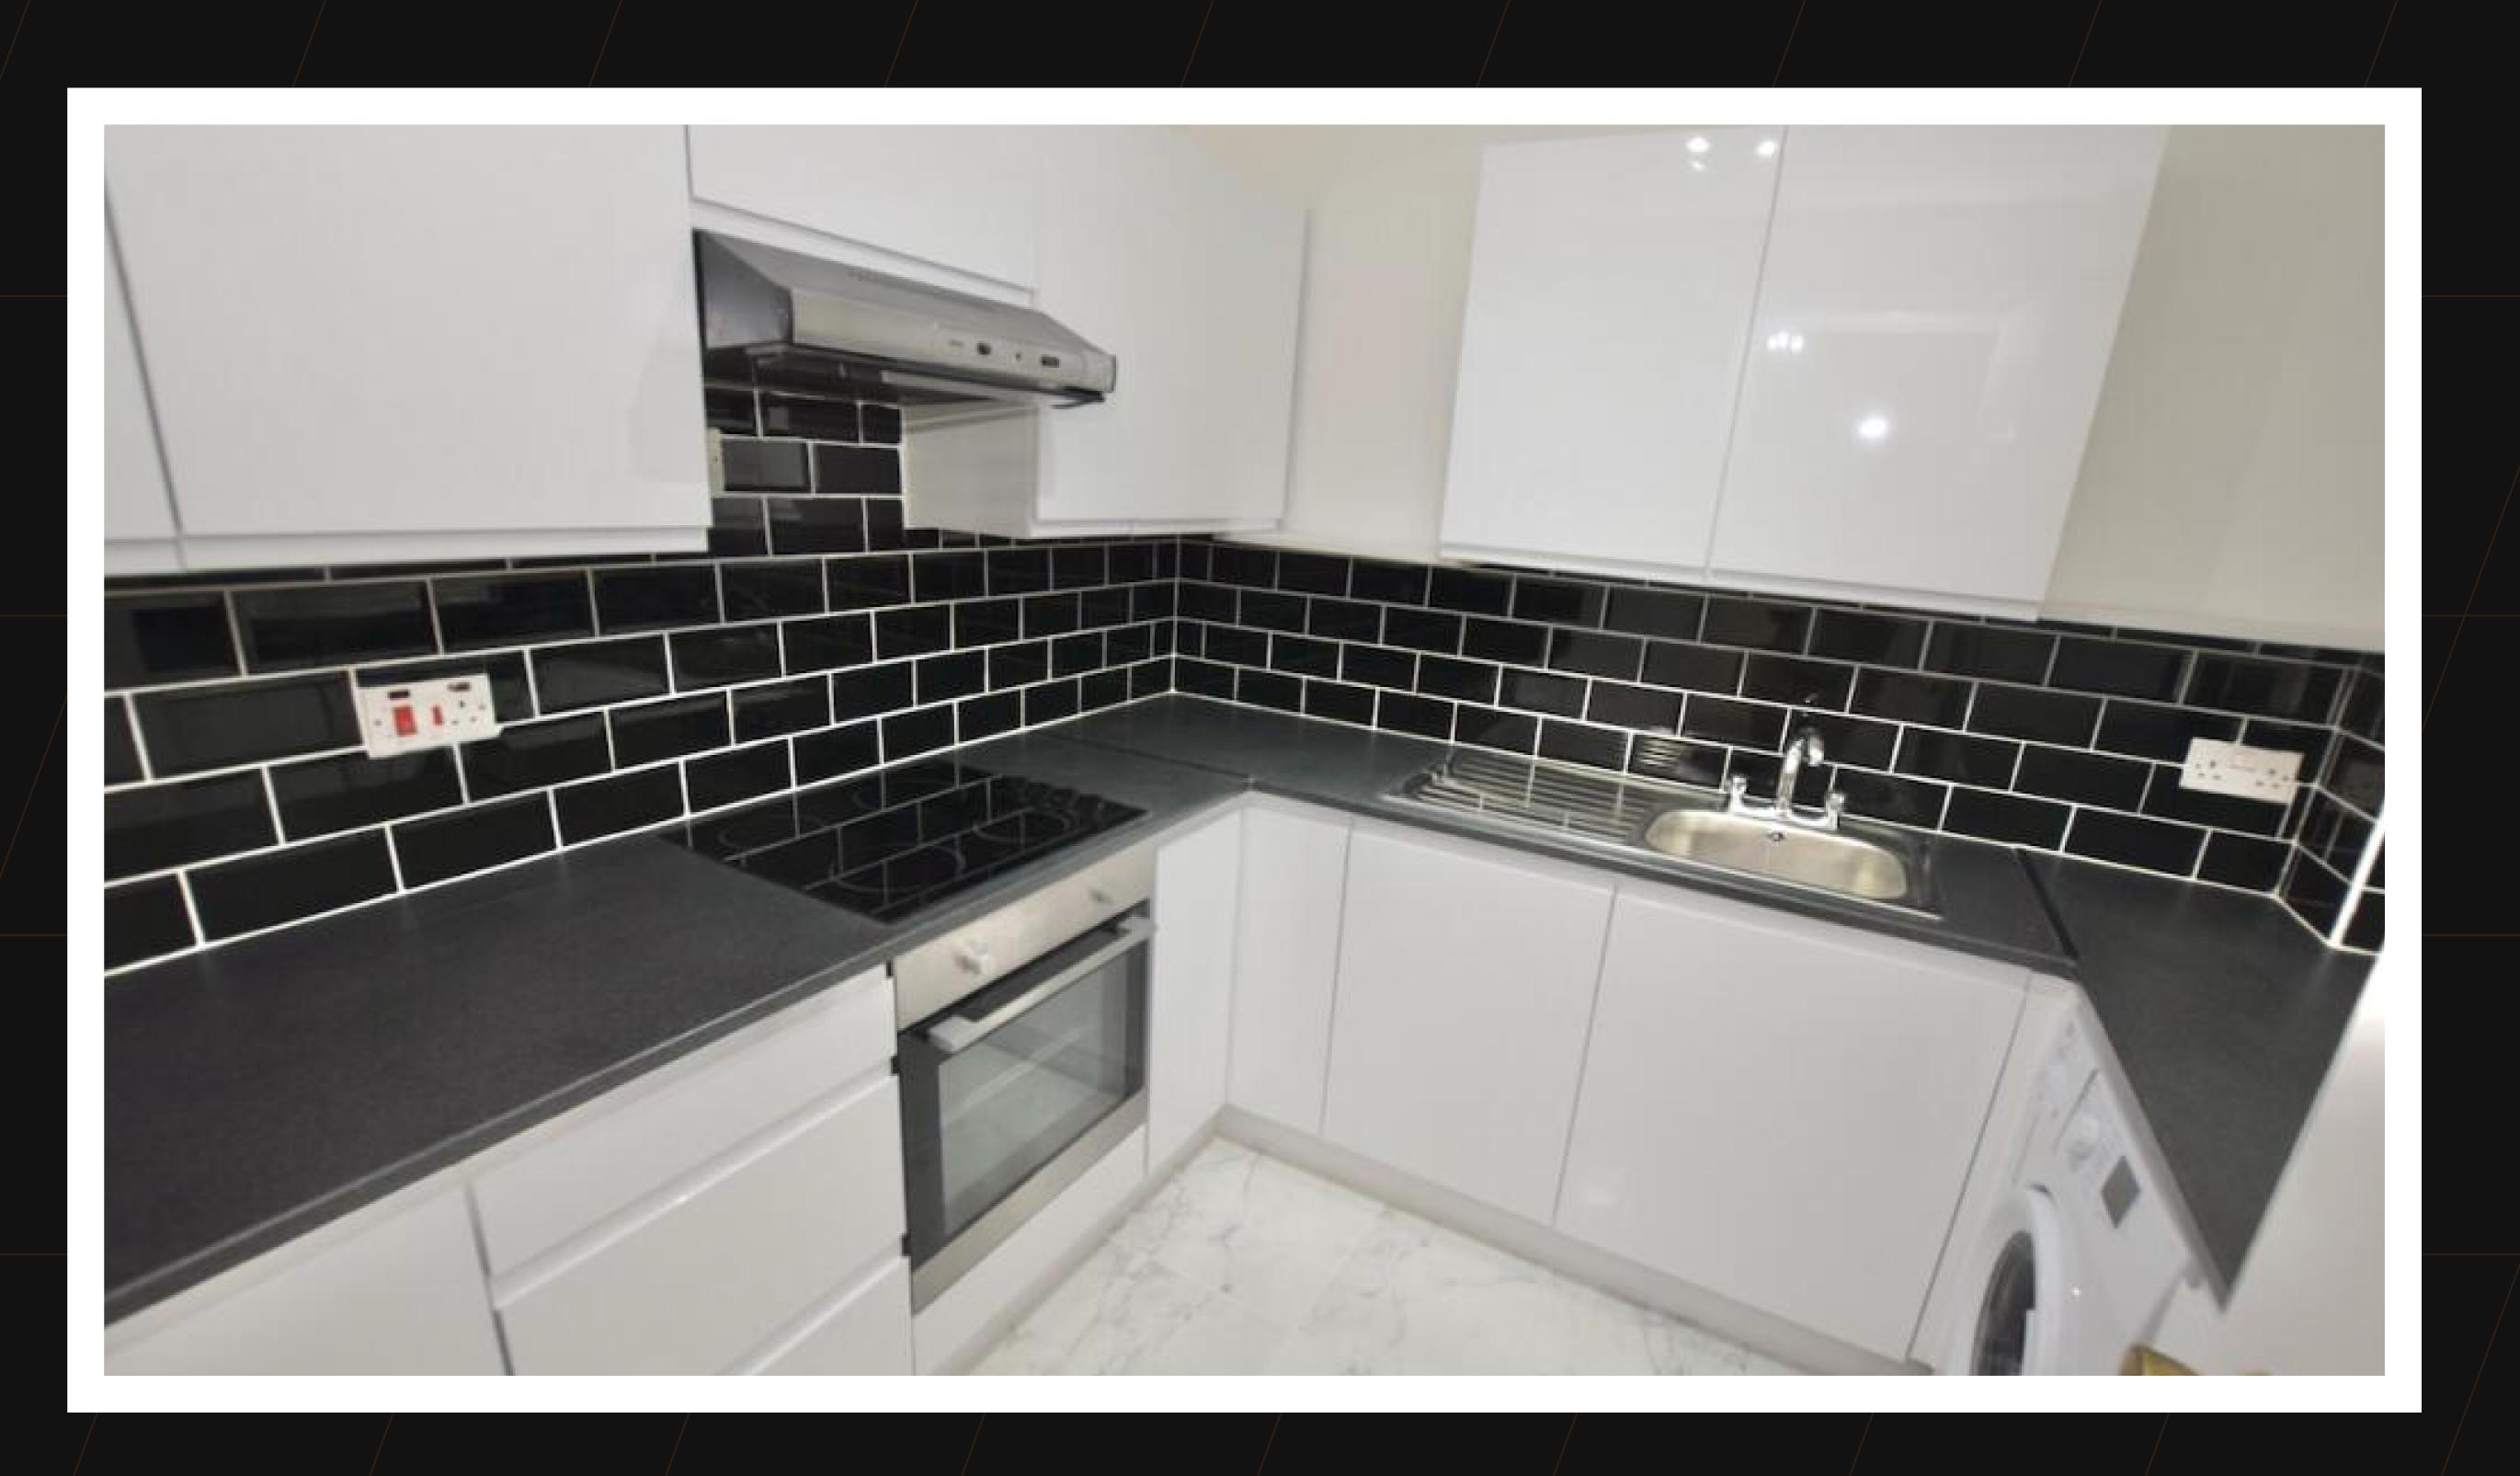

## Property:

This spacious two-bedroom apartment is situated on the ground floor of a well-maintained sought-after St. Benedicts close development. The property features a large living/dining room, a contemporary fully fitted kitchen, two bedrooms with fitted wardrobes, and a modern bathroom with a shower over the bath.

#### **ADDITIONAL INFO:**

Both bedrooms have built-in fitted wardrobes with mirrors

The larger bedroom has a walk-in wardrobe area with a hand basin

The kitchen has stainless steel appliances

The bathroom has a standard shower mixer and an electric power shower